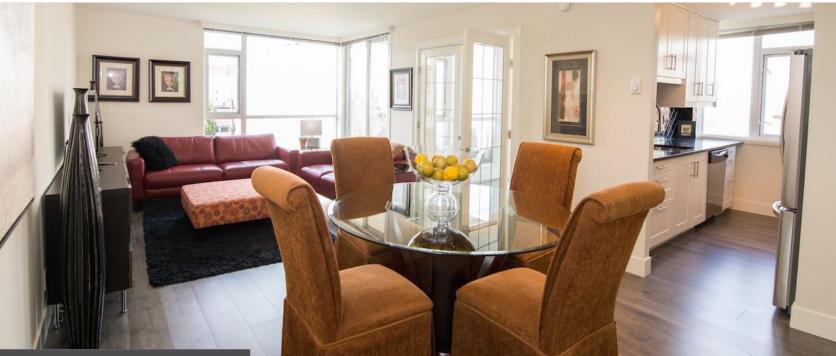

## Modern Downtown Condo!

South-West corner, one bedroom + den condo in Downtown Victoria! This immaculate and modern condo features a highly functional, open floorplan, with large windows in the living/dining area, a pristine kitchen with granite counters & stainless-steel appliances, 4pc bath with soaker tub & rain-shower head, and bright den that could be used as an office or guest room. This condo also includes in-suite laundry, secure-underground parking & separate storage, and the building is professionally managed & maintained. With a Walkscore of 99, the location of this condo can't be beat! Within steps to the Market on Yates, restaurants, cafes, entertainment & shopping, and an easy stroll to downtown, with major bus routes right outside your door!