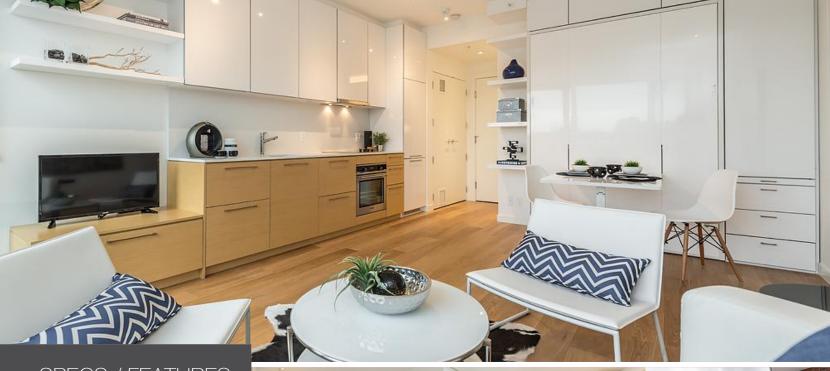

## SPECS / FEATURES

Area Bathrooms Lot Size Parking Tax Year MLS#

South facing studio condo at The Janion with stunning south views of Victoria's Inner Harbour! This brand new building is located in a prime downtown location that allows short-term rentals & offers many amenities to its residents including a rooftop patio with BBQ, party room, kayak storage with direct water access, and more. Enjoy minimalist living in this highly functional studio condo, featuring high-end finishes, 9ft ceilings, built-in storage, soft-close cabinets, roller blinds, a stylish sofa & Murphy bed, and a South facing balcony. This condo also includes in-suite laundry, and a storage locker that is large enough to fit a bicycle. A perfect home or pied-a-terre with all the excitement of Downtown Victoria right outside your door!