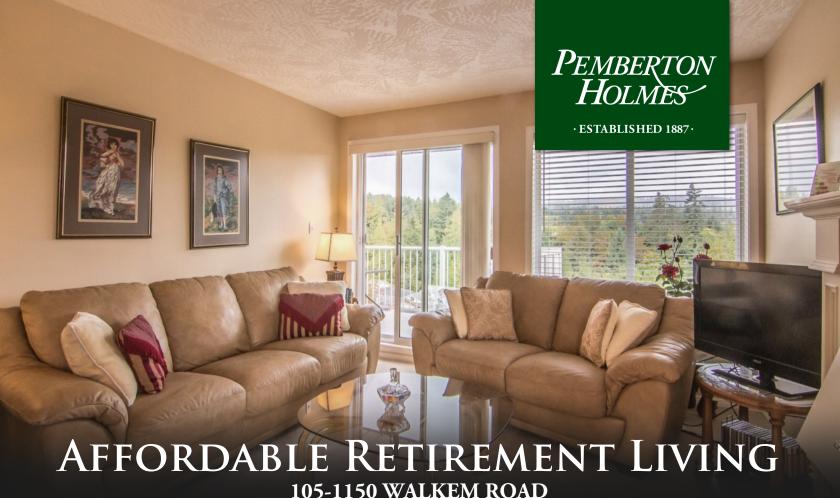

## 2 Bdrm Condo in Popular 55+ Complex

Enjoy a carefree lifestyle in this bright & spacious end unit. Open concept layout is perfect for entertaining and features a kitchen with an abundance of counter space and cupboards. Generous sized master bdrm can easily fit a king sized bdrm suite, and has a walk-in closet and 4 pce ensuite. The convenient main floor laundry room is large enough to fit a freezer & extra storage cabinets. Enjoy sunsets and mountain & forest views from your balcony. Take the chill off winter evenings curled up in front of your natural gas fireplace. This 55+ community backs onto Rocky Creek & is conveniently located in a quiet neighbourhood close to recreation, shopping, restaurants, health care, marinas & golf courses. Only 10 minutes to the airport, 30 minutes to Nanaimo & ferries, & only 1 hour to Victoria. Strata fees include natural gas, water, sewer, garbage removal, management and common area maintenance. Pets welcome with strata approval.