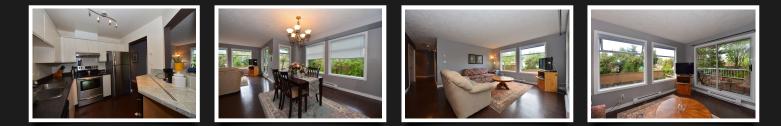

New kitchen & bathroom counter-tops, new flooring & year-old stainless steel kitchen appliances make this home move-in ready. Extra-large master bedroom with en-suite combines with a great layout; lots of light everywhere! Large separate storage area and in-suite laundry for added convenience.