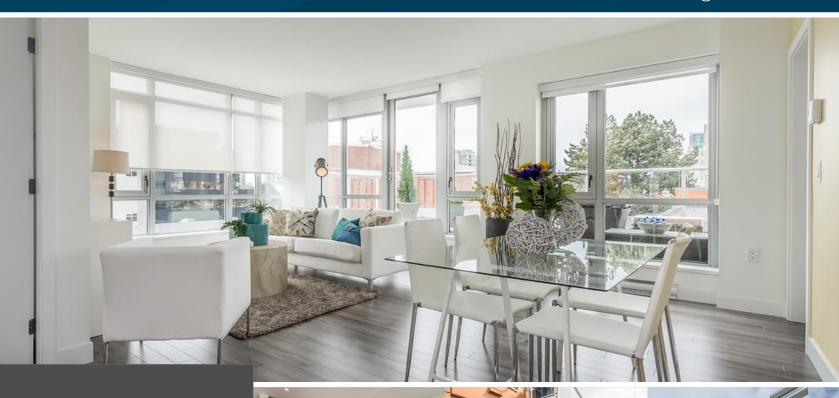

## 2 Bedroom Condo at Escher!

Executive two bedroom condo at brand-new Escher on Broughton! This condo boasts the largest outdoor space in the building - a South-West facing patio with views of the city & mountains. The two bedrooms are completely separated by an open living area that is bright & welcoming, with floor to ceiling windows bringing in lots of natural light. The chef's kitchen features high-end integrated appliances, quartz counters & an oversized island overlooking the living space. Enjoy the convenience of in-suite laundry, secure-underground parking & a storage locker. This professionally managed building built by Chard, offers an incredible common rooftop patio with panoramic views. Walk to everything that Downtown has to offer!