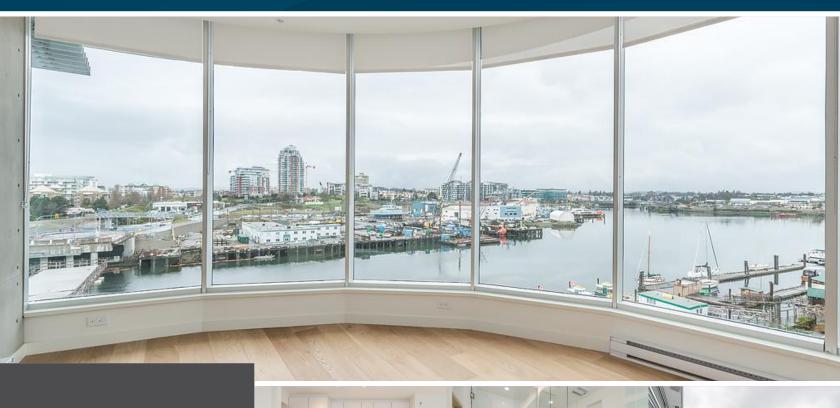

## Studio Condo at The Janion!

West-facing studio condo with parking & incredible views of The Gorge Waterway! Welcome to The Janion, a new building in Downtown Victoria that boasts modern minimalist living at its finest. This well-designed condo boasts high-end finishes, built-in storage, roller blinds, and a wall of bright windows overlooking the water. The stylish sofa tucks away to reveal a Murphy bed, maximizing on space. Bonus features with this condo are in-suite laundry, secure-underground parking & a storage locker large enough to fit a bicycle. This building offers incredible amenities including a rooftop patio with BBQ, party room, kayak storage, exercise room & more. In a prime Downtown location, this home is a great investment or pied-a-tere!