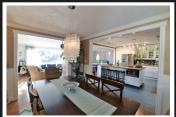

3 bed + den and 3 bath west coast home. Views of Mt. Baker, ocean & city, WOW. Over 2,500 sqft. 11,325 sq ft lot. The upper level presents a spacious open concept layout, hardwood floors, custom new kitchen, gorgeous island and a chef's double wall ovens, induction cook-top! An inviting dining area, wood burning fireplace in a grand living area. Sun drenched s/room off the kitchen. Master b/room with a spa like en-suite.