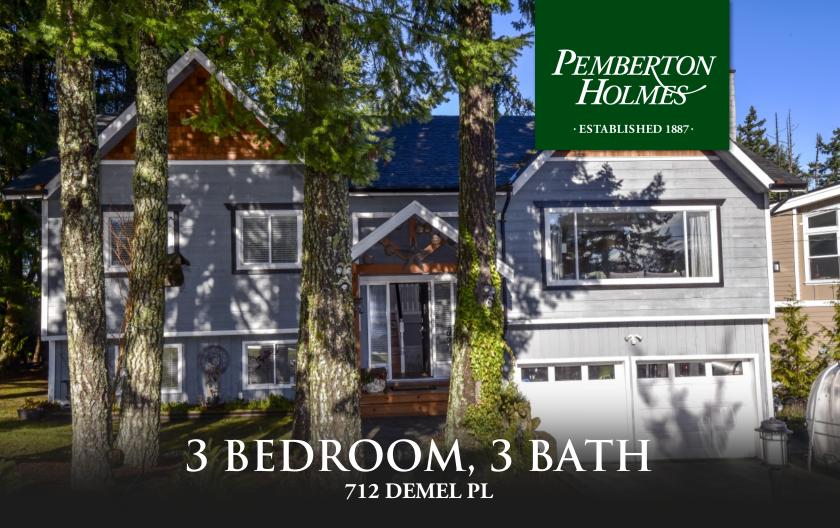

3 bed + den and 3 bath west coast home. Views of Mt. Baker, ocean & city, WOW. Over 2,500 sqft. 11,325 sq ft lot. The upper level presents a spacious open concept layout, hardwood floors, custom new kitchen, gorgeous island and a chef's double wall ovens, induction cook-top! An inviting dining area, wood burning fireplace in a grand living area. Sun drenched s/room off the kitchen. Master b/room with a spa like en-suite.

Priced at \$680,000

Area Triangle
Bedrooms 3
Bathrooms 3
Lot Size 0.26
Floor Space 2547

Age 1984
Parking Garage
Taxes 2888
Tax Year 2015
MLS# 360608

KIM MCLACHLAN
PEMBERTON HOLMES - CLOVERDALE

(250) 384-8124 kimmclachlan1962@gmail.com http://www.kimmclachlan.ca