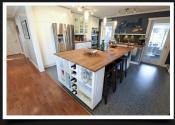

3 bed + den and 3 bath west coast home. Views of Mt. Baker, ocean & city, WOW. Over 2,500 sqft. 11,325 sq ft lot. The upper level presents a spacious open concept layout, hardwood floors, custom new kitchen, gorgeous island and a chef's double wall ovens, induction cook-top! An inviting dining area, wood burning fireplace in a grand living area. Sun drenched s/room off the kitchen. Master b/room with a spa like en-suite.