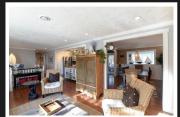

3 bed + den and 3 bath west coast home. Views of Mt. Baker, ocean & city, WOW. Over 2,500 sqft. 11,325 sq ft lot. The upper level presents a spacious open concept layout, hardwood floors, custom new kitchen, gorgeous island and a chef's double wall ovens, induction cook-top! An inviting dining area, wood burning fireplace in a grand living area. Sun drenched s/room off the kitchen. Master b/room with a spa like en-suite.