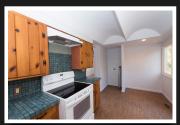

## Gardener's Dream!

One level, no step entry, 1152 sq ft, a 11,000 sq ft lot. 2 bed, with a 1 bathroom, completely renovated, updated bathroom. One of a kind cottage style bungalow on Colquitz River front, near the mouth of the Portage Inlet. This two Bedroom, single Level home has a large family room, connected to the living room creating a warm space. Cozy wood burning fireplace. The south facing yard has been professionally prepared for your gardening plans, with raised flower beds, these will be easy care. A waterfront sundeck, overlooking your dock with a south facing Patio. This home is located on the water allowing you to take advantage of water and wildlife activity. Bring Your Canoe!