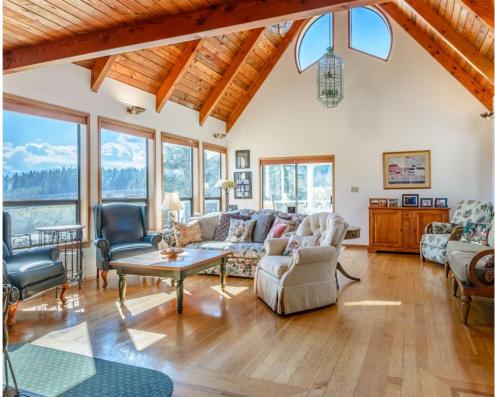

#### 13769 Hill Road

"INCREDIBLE 40 ACRE Country Estate and Farm" This beautiful farm is one of the nicest in the area. Situated on a quiet country road and offering privacy and gorgeous south facing pastoral and mountain views. The 4100 sq ft home sits at the end of a 1200 ft driveway in a spot that takes full advantage of the views. Features include hardwood floors, 2 fireplaces, 4 bedrooms, 3 baths, and a stunning great room with vaulted post and beam ceilings, inlaid fir floors, loft, and gorgeous imported lamps. A huge covered deck overlooks the swimming pool, fruit orchards, and sprawling pastures. In addition, there is a separate 3 bay garage with residential area above. Out buildings include a super 4 stall horse barn, a hay barn, huge equipment shed and attached workshop. Add a professionally built riding ring and everything is here for any type of farm operation or executive country estate. This one is truly special and has not been on the market in 40 years.