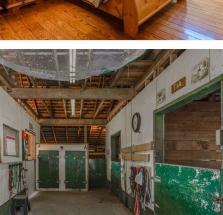

#### 13769 Hill Road

"INCREDIBLE 40 ACRE Country Estate and Farm" This beautiful farm is one of the nicest in the area. Situated on a quiet country road and offering privacy and gorgeous south facing pastoral and mountain views. The 4100 sq ft home sits at the end of a 1200 ft driveway in a spot that takes full advantage of the views. Features include hardwood floors, 2 fireplaces, 4 bedrooms, 3 baths, and a stunning great room with vaulted post and beam ceilings, inlaid fir floors, loft, and gorgeous imported lamps. A huge covered deck overlooks the swimming pool, fruit orchards, and sprawling pastures. In addition, there is a separate 3 bay garage with residential area above. Out buildings include a super 4 stall horse barn, a hay barn, huge equipment shed and attached workshop. Add a professionally built riding ring and everything is here for any type of farm operation or executive country estate. This one is truly special and has not been on the market in 40 years.