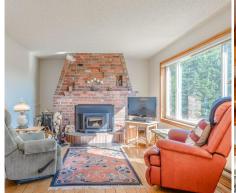

#### 13769 Hill Road

"INCREDIBLE 40 ACRE Country Estate and Farm" This beautiful farm is one of the nicest in the area. Situated on a quiet country road and offering privacy and gorgeous south facing pastoral and mountain views. The 4100 sq ft home sits at the end of a 1200 ft driveway in a spot that takes full advantage of the views. Features include hardwood floors, 2 fireplaces, 4 bedrooms, 3 baths, and a stunning great room with vaulted post and beam ceilings, inlaid fir floors, loft, and gorgeous imported lamps. A huge covered deck overlooks the swimming pool, fruit orchards, and sprawling pastures. In addition, there is a separate 3 bay garage with residential area above. Out buildings include a super 4 stall horse barn, a hay barn, huge equipment shed and attached workshop. Add a professionally built riding ring and everything is here for any type of farm operation or executive country estate. This one is truly special and has not been on the market in 40 years.