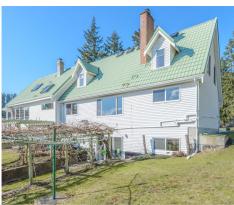

#### 13769 Hill Road

"INCREDIBLE 40 ACRE Country Estate and Farm" This beautiful farm is one of the nicest in the area. Situated on a quiet country road and offering privacy and gorgeous south facing pastoral and mountain views. The 4100 sq ft home sits at the end of a 1200 ft driveway in a spot that takes full advantage of the views. Features include hardwood floors, 2 fireplaces, 4 bedrooms, 3 baths, and a stunning great room with vaulted post and beam ceilings, inlaid fir floors, loft, and gorgeous imported lamps. A huge covered deck overlooks the swimming pool, fruit orchards, and sprawling pastures. In addition, there is a separate 3 bay garage with residential area above. Out buildings include a super 4 stall horse barn, a hay barn, huge equipment shed and attached workshop. Add a professionally built riding ring and everything is here for any type of farm operation or executive country estate. This one is truly special and has not been on the market in 40 years.