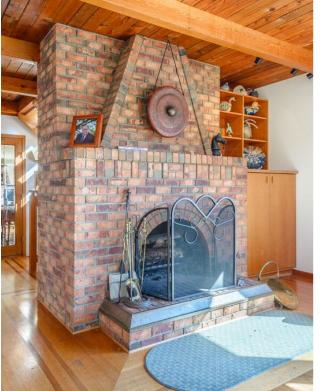

#### 13769 Hill Road

"INCREDIBLE 40 ACRE Country Estate and Farm" This beautiful farm is one of the nicest in the area. Situated on a quiet country road and offering privacy and gorgeous south facing pastoral and mountain views. The 4100 sq ft home sits at the end of a 1200 ft driveway in a spot that takes full advantage of the views. Features include hardwood floors, 2 fireplaces, 4 bedrooms, 3 baths, and a stunning great room with vaulted post and beam ceilings, inlaid fir floors, loft, and gorgeous imported lamps. A huge covered deck overlooks the swimming pool, fruit orchards, and sprawling pastures. In addition, there is a separate 3 bay garage with residential area above. Out buildings include a super 4 stall horse barn, a hay barn, huge equipment shed and attached workshop. Add a professionally built riding ring and everything is here for any type of farm operation or executive country estate. This one is truly special and has not been on the market in 40 years.