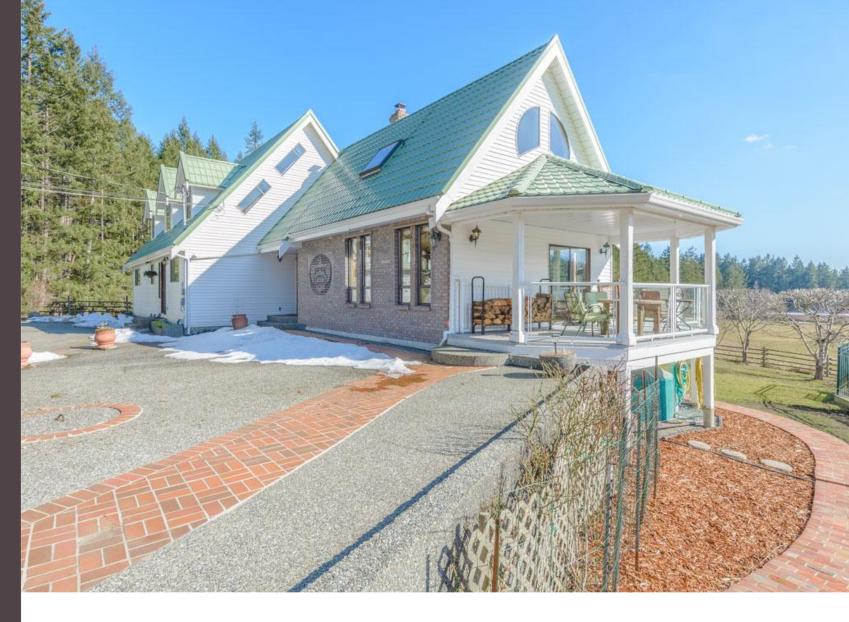

#### 13769 Hill Road

"INCREDIBLE 40 ACRE Country Estate and Farm" This beautiful farm is one of the nicest in the area. Situated on a quiet country road and offering privacy and gorgeous south facing pastoral and mountain views. The 4100 sq ft home sits at the end of a 1200 ft driveway in a spot that takes full advantage of the views. Features include hardwood floors, 2 fireplaces, 4 bedrooms, 3 baths, and a stunning great room with vaulted post and beam ceilings, inlaid fir floors, loft, and gorgeous imported lamps. A huge covered deck overlooks the swimming pool, fruit orchards, and sprawling pastures. In addition, there is a separate 3 bay garage with residential area above. Out buildings include a super 4 stall horse barn, a hay barn, huge equipment shed and attached workshop. Add a professionally built riding ring and everything is here for any type of farm operation or executive country estate. This one is truly special and has not been on the market in 40 years.