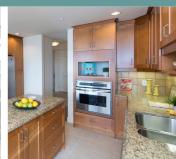

## 706-21 Dallas Road \$1,395,000

Executive 2165sqft condo with open living room/dining area set up for entertaining. Views of the Juan De Fuca Straight & the Olympic Peninsula. Watch the cruise ships sail by, or take a short stroll into downtown. Amenities incl: 25 meter lap pool, sauna, steam room, gym, car wash, putting green, concierge, 24-hr monitored security, meeting room w/kitchen for entertaining & 2 guest suites.