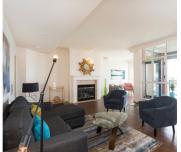

## 706-21 Dallas Road \$1,395,000

Executive 2165sqft condo with open living room/dining area set up for entertaining. Views of the Juan De Fuca Straight & the Olympic Peninsula. Watch the cruise ships sail by, or take a short stroll into downtown. Amenities incl: 25 meter lap pool, sauna, steam room, gym, car wash, putting green, concierge, 24-hr monitored security, meeting room w/kitchen for entertaining & 2 guest suites.