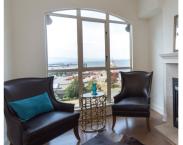

## 706-21 Dallas Road \$1,395,000

Executive 2165sqft condo with open living room/dining area set up for entertaining. Views of the Juan De Fuca Straight & the Olympic Peninsula. Watch the cruise ships sail by, or take a short stroll into downtown. Amenities incl: 25 meter lap pool, sauna, steam room, gym, car wash, putting green, concierge, 24-hr monitored security, meeting room w/kitchen for entertaining & 2 guest suites.