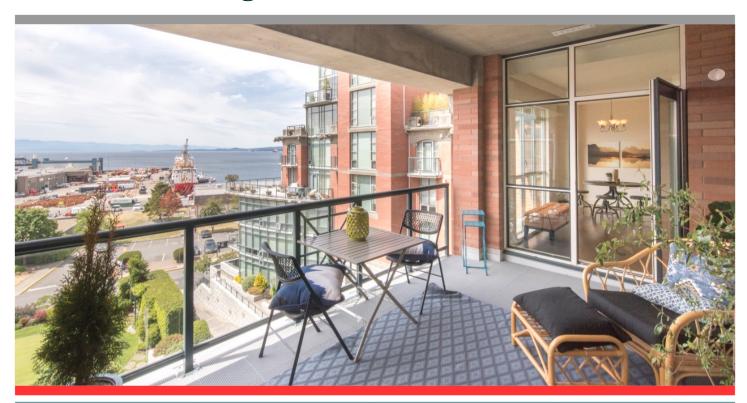

## 706-21 Dallas Road \$1,395,000

Executive 2165sqft condo with open living room/dining area set up for entertaining. Views of the Juan De Fuca Straight & the Olympic Peninsula. Watch the cruise ships sail by, or take a short stroll into downtown. Amenities incl: 25 meter lap pool, sauna, steam room, gym, car wash, putting green, concierge, 24-hr monitored security, meeting room w/kitchen for entertaining & 2 guest suites.