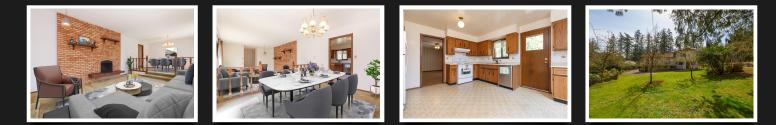

## 440 Glendower Rd

Proudly presented this first time on the market 1980 year built home located in a heart of West Saanich on a no through road on over a 3 acres lot!!!This bright and well built over 3000 sq.ft. home with a very good bones features 3 bedrooms +den on 3 split levels and a ton of space for family and rec rooms, bring your decorating ideas to own this piece of paradise in a middle of growing city. The mature fruit tree garden (high quality figs, grapes, pears, etc.) is a gardener delight. The land has a lot of valuable timber on it and the potential is unlimited. Original home is placed in a way to allow for a panhandle lot to be developed (verify with Saanich municipality if deem important). Close to Camosun College, golf course, lakes and parks. A unique chance to built your legacy family estate.