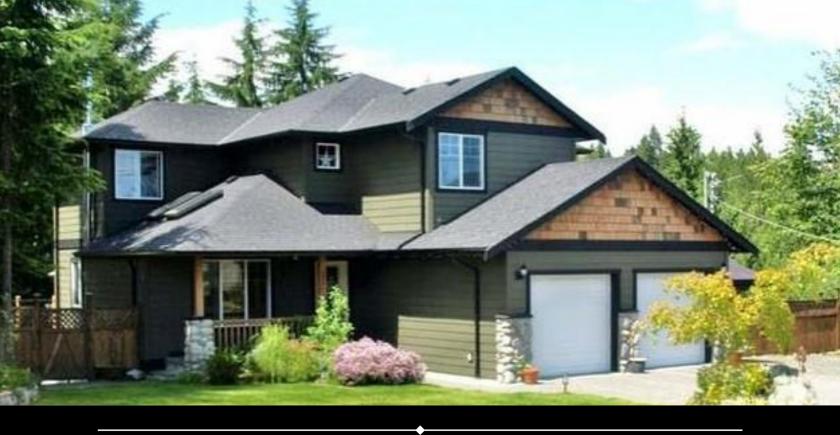

## 2241 Ingot Dr

\$799,900

## Silvermine Estates Family Home

Located in Silvermine Estates in Cobble Hill and backing on to walking and biking trails that connect to the Trans Canada Trail and Kinsol Trestle, this 2900 sqft custom built, 5-bedroom home is sure to please. With the master on the main floor, 4 bedrooms up and development potential down, this home works for a number of savvy buyers. There is also a fireplace in the living room and wood stove on the family room to provide nice warmth and ambiance in the winter months. The home has been rented for the last number of years and the back yard has been largely ignored. There is also a neat trail through the back fence down to the fire pit – bring your landscaping ideas and return the back yard to its former beauty.