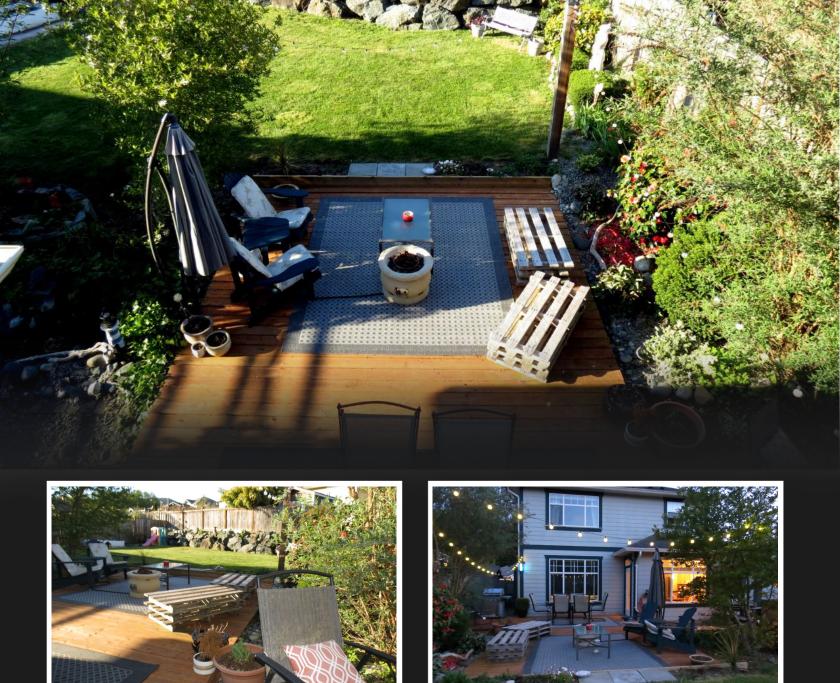

## 6512 Stonewood Dr

Located on a quiet cul-de-sac in the heart of Sunriver Estates, this lovely 3 bedroom and den home offer more than you would expect in this price range. It has a very well planned layout and design that's been beautifully maintained and improved upon. With 9' ceilings, an open concept floorplan, lots of natural light and tasteful decor, the interior feels both spacious and welcoming at the same time. Outdoor enthusiasts will love the privately fenced backyard. Partially shaded, it invites you to linger here a bit longer on the patio deck while calming sounds emanate from a pond nearby; a perfect setting for the gathering of family and friends. The evening would not be complete without a soak in your own hot tub. In addition to the double attached garage, there's RV parking on the side of the house providing easy access to your boat or travel trailer. Close to schools, shopping, beautiful beaches, and the Galloping Goose Trail. You'll be pressed to find a better value in the area.

## 6512 Stonewood Dr

Located on a quiet cul-de-sac in the heart of Sunriver Estates, this lovely 3 bedroom and den home offers more than you would expect in this price range. It has a very well planned layout and design that's been beautifully maintained and improved upon. With 9' ceilings, an open concept floorplan, lots of natural light and tasteful decor, the interior feels both spacious and welcoming at the same time. Outdoor enthusiasts will love the privately fenced backyard. Partially shaded, it invites you to linger here a bit longer on the patio deck while calming sounds emanate from a pond nearby; a perfect setting for the gathering of family and friends. The evening would not be complete without a soak in your own hot tub. In addition to the double attached garage, there's RV parking on the side of the house providing easy access to your boat or travel trailer. Close to schools, shopping, beautiful beaches, and the Galloping Goose Trail. You'll be pressed to find a better value in the area.