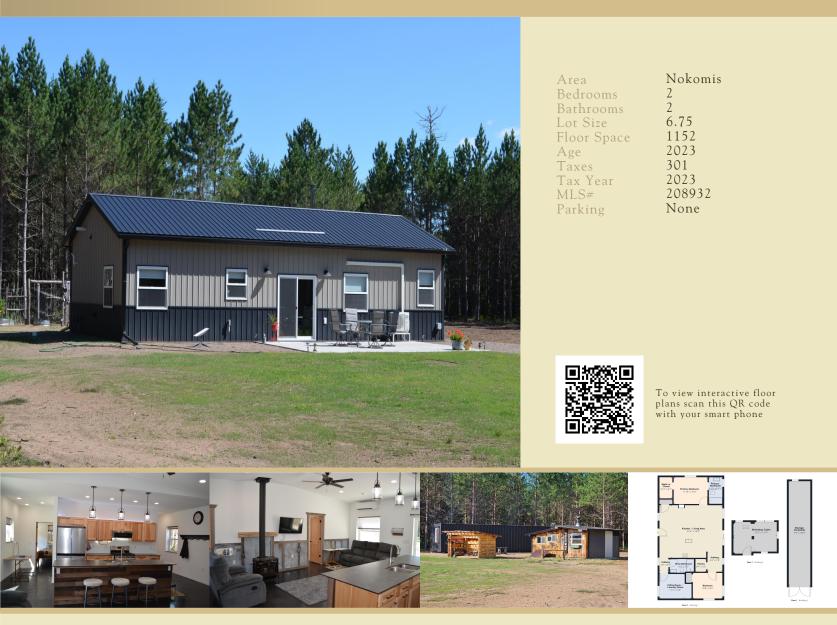

## 2123 Sweek Dr, Tomahawk, WI 54487

Comfortable, nearly new country home with some elbow room to spread out on. The home has been recently completed and features 2BR, 2BA, open concept living area with an attractive woodstove, well-appointed kitchen and a large eating bar, a laundry/mechanicals room, good size pantry, in-floor heat in combination with the hot water, and a Mini-split for cooling. The property consists of 6.7+/- acres of well wooded land. There is a garden spot, shop/ sleeping cabin, storage container and a woodshed for your storage and overflow needs. In addition to the quality construction, upgrades include the appliances, extra insulation throughout, generator hookup/generator, gutters with guards, and a concrete patio for entertaining. There is a large clearing that can accommodate most any size garage. The home gives off a very comfortable feel that will beckon you to the peace and tranquility that the setting and location offer. As an added bonus, you can snowmobile and ATV right from the property.