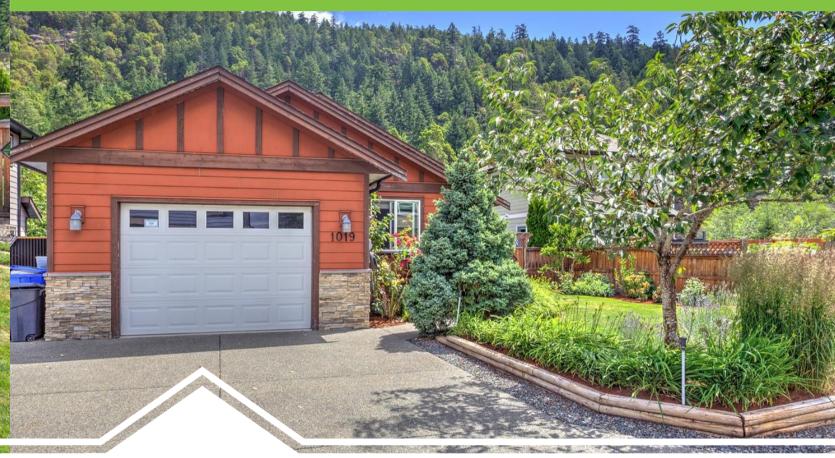

#### **MODERN RANCHER**

Welcome to this charming rancher nestled in the desirable community of Shawnigan Station. Built in 2011, this well maintained home offers a perfect blend of comfort and modern convenience. Upon entry, you are greeted by an inviting open concept design that seamlessly connects the living, dining, and kitchen areas. The home boasts a natural gas fireplace, furnace, and oven, ensuring both comfort and efficiency. Outside, enjoy a beautifully manicured yard enhanced with an irrigation system. The outdoor space features a variety of flora including Japanese maple, blueberry and raspberry bushes, rose bushes, a cherry blossom tree, and fragrant lavender. Negotiable amenities include a hot tub, green house, and EV charger, catering to modern lifestyles and preferences. Conveniently located with a school bus stop at the end of the street, this home combines tranquility with accessibility, making it ideal for families seeking both comfort and practicality.