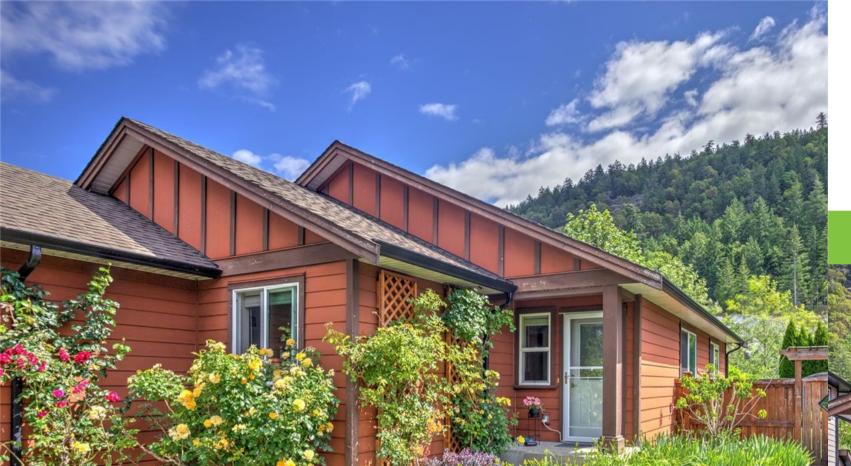

Welcome to 1019 Skylar Circle

#### **MODERN RANCHER**

Welcome to this charming rancher nestled in the desirable community of Shawnigan Station. Built in 2011, this well maintained home offers a perfect blend of comfort and modern convenience. Upon entry, you are greeted by an inviting open concept design that seamlessly connects the living, dining, and kitchen areas. The home boasts a natural gas fireplace, furnace, and oven, ensuring both comfort and efficiency. Outside, enjoy a beautifully manicured yard enhanced with an irrigation system. The outdoor space features a variety of flora including Japanese maple, blueberry and raspberry bushes, rose bushes, a cherry blossom tree, and fragrant lavender. Negotiable amenities include a hot tub, green house, and EV charger, catering to modern lifestyles and preferences. Conveniently located with a school bus stop at the end of the street, this home combines tranquility with accessibility, making it ideal for families seeking both comfort and practicality.