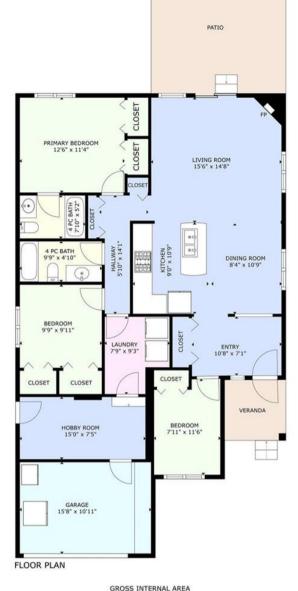

## **Jada Forrest**

Realtor/Owner

(250) 709.1022 jada@countrywiderealty.ca

PEMBERTON HOLMES REAL ESTABLISHED 1887

GROSS INTERNAL AREA FLOOR PLAN: 1,349 sq. ft EXCLUDED AREA: GARAGE: 171 sq. ft