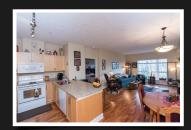

## 2 BEDROOMS, 2 BATHROOMS

Welcome home to Greenside at Gorge Vale. Sought after location next to 11th Fairway of Gorge Vale Golf Course. Bright and open design, 9 ft. ceilings, and lots of natural light. Beautiful wood floors throughout main living area, open kitchen design with island, in suite laundry and large bedrooms, Master has shower and soaker tub. Enjoy the view on the balcony with morning coffee or afternoon bevy overlooking the golf course. Secured underground parking, Rentals, small Pet and BBQ ok. Close to all amenities, schools and Transit.