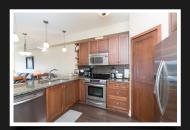

## 1 Bedroom, 1 Bathroom

Gorgeous south facing views await you in this very spacious 1 owner suite located in the Casa Bella Complex. This spotless suite offers a 17 x 12 master bedroom suite, 9 ft ceilings, oversized windows overlooking landscaped tranquil gardens, Olympic Mountains, serenity pond, two water features and meandering walking paths. Top quality features include 6 appliances with Kitchen Aid stainless steel appliances in kitchen, full size front loading washer and dryer, granite counter tops, fireplace, and more. Free gym access in the separate gym with 18 ft glass windows and vaulted ceilings with beautiful views of the park like setting. Private and community function room. Underground secure parking and storage, close to all amenities yet in a quiet residential area away from busy streets. This is an awesome suite come see for yourself.