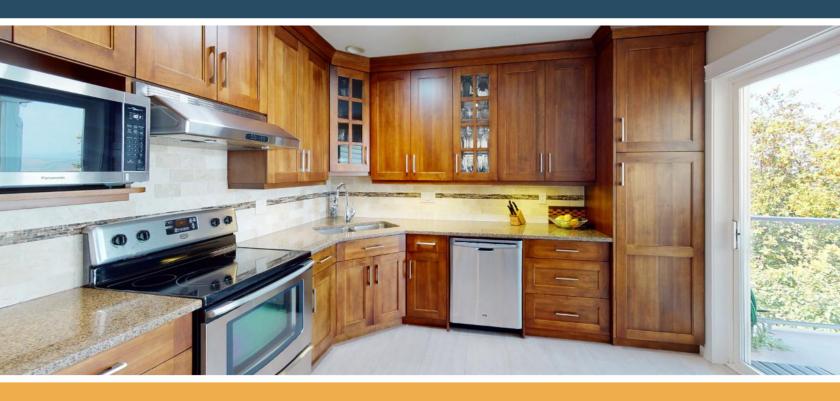

## 68-2022 Pacific Way

Immaculate 3 bdrm level-entry rancher w/full basement in the sought after Ravenwood complex. Live on one level! Everything you need is just steps away with almost no stairs required... open kitchen dining and living room, large master bedroom with upgraded 4 piece ensuite w/sun tunnel, a guest bedroom and second upgraded bathroom, easy access to a double garage and main floor laundry. Upgrades: recent Excel kitchen w/quartz counters, sun tunnel and under mount sink, eating bar, tile backsplash with valence lighting. Huge lower level with large family room 3rd bedroom and third upgraded 4piece bathroom and oversized storage area which could be a future workshop, home theatre room, or a workout gym. Amazing views over the city, river and mountains from almost every window. The entire unit was recently professionally painted throughout the living spaces. RV parking areas (see strata for availability). Close to Costco, CDN Tire, Aberdeen Mall, and all the southwest shopping areas.