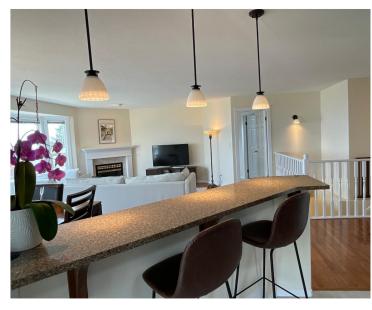

## 68-2022 Pacific Way

Immaculate 3 bdrm level-entry rancher w/full basement in the sought after Ravenwood complex. Live on one level! Everything you need is just steps away with almost no stairs required... open kitchen dining and living room, large master bedroom with upgraded 4 piece ensuite w/sun tunnel, a guest bedroom and second upgraded bathroom, easy access to a double garage and main floor laundry. Upgrades: recent Excel kitchen w/quartz counters, sun tunnel and under mount sink, eating bar, tile backsplash with valence lighting. Huge lower level with large family room 3rd bedroom and third upgraded 4piece bathroom and oversized storage area which could be a future workshop, home theatre room, or a workout gym. Amazing views over the city, river and mountains from almost every window. The entire unit was recently professionally painted throughout the living spaces. RV parking areas (see strata for availability). Close to Costco, CDN Tire, Aberdeen Mall, and all the southwest shopping areas.