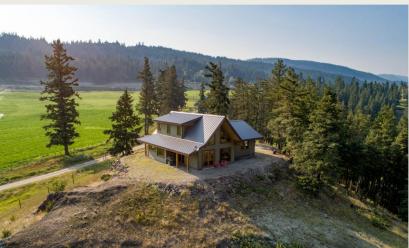

## 6656 Yellowhead Highway

\$1,700,000

Stunning river views from this absolutely meticulous property inside & out complete with 2 homes, detached shop, barn, horse stables & productive hay fields. The main home built in 201 features a custom build 3 bedroom 2 bathroom house with in slab heating, custom kitchen accented by stainless appliances & beautiful windows in the living room to feature the river views. Upper loft level features the master bedroom with walk in closet & custom en-suite. The second residence offers an open concept rancher style home with 3 bedrooms & 2 bathrooms. The fully insulated detached shop is extra tall with 18ft main door, in floor heating, upgraded lighting, C-Can storage features & bathroom facility. Quality soil with over 50 acres of hay fields irrigated off water license producing approximately 300 tonnes per season off of 3 cuts. This property has to be seen to be appreciated. Call today for a list of all the extras & private viewing!