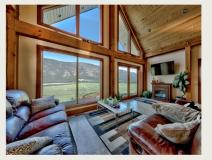

## 6656 Yellowhead Highway

\$1,700,000

Stunning river views from this absolutely meticulous property inside & out complete with 2 homes, detached shop, barn, horse stables & productive hay fields. The main home built in 201 features a custom build 3 bedroom 2 bathroom house with in slab heating, custom kitchen accented by stainless appliances & beautiful windows in the living room to feature the river views. Upper loft level features the master bedroom with walk in closet & custom en-suite. The second residence offers an open concept rancher style home with 3 bedrooms & 2 bathrooms. The fully insulated detached shop is extra tall with 18ft main door, in floor heating, upgraded lighting, C-Can storage features & bathroom facility. Quality soil with over 50 acres of hay fields irrigated off water license producing approximately 300 tonnes per season off of 3 cuts. This property has to be seen to be appreciated. Call today for a list of all the extras & private viewing!