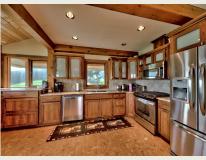

## 6656 Yellowhead Highway

\$1,700,000

Stunning river views from this absolutely meticulous property inside & out complete with 2 homes, detached shop, barn, horse stables & productive hay fields. The main home built in 201 features a custom build 3 bedroom 2 bathroom house with in slab heating, custom kitchen accented by stainless appliances & beautiful windows in the living room to feature the river views. Upper loft level features the master bedroom with walk in closet & custom en-suite. The second residence offers an open concept rancher style home with 3 bedrooms & 2 bathrooms. The fully insulated detached shop is extra tall with 18ft main door, in floor heating, upgraded lighting, C-Can storage features & bathroom facility. Quality soil with over 50 acres of hay fields irrigated off water license producing approximately 300 tonnes per season off of 3 cuts. This property has to be seen to be appreciated. Call today for a list of all the extras & private viewing!