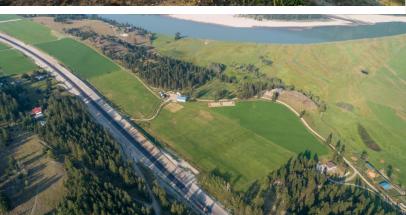

## 6656 Yellowhead Highway

\$1,700,000

Stunning river views from this absolutely meticulous property inside & out complete with 2 homes, detached shop, barn, horse stables & productive hay fields. The main home built in 201 features a custom build 3 bedroom 2 bathroom house with in slab heating, custom kitchen accented by stainless appliances & beautiful windows in the living room to feature the river views. Upper loft level features the master bedroom with walk in closet & custom en-suite. The second residence offers an open concept rancher style home with 3 bedrooms & 2 bathrooms. The fully insulated detached shop is extra tall with 18ft main door, in floor heating, upgraded lighting, C-Can storage features & bathroom facility. Quality soil with over 50 acres of hay fields irrigated off water license producing approximately 300 tonnes per season off of 3 cuts. This property has to be seen to be appreciated. Call today for a list of all the extras & private viewing!