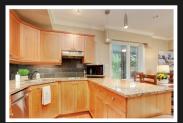

Discover tranquil luxury at Miraloma on Harbour Rd, nestled in a serene ocean-front cul-de-sac. This elegant 1 bed, 1 bath condo, with close to 900 sq/ft of living space, boasts a dual-sided gas fireplace, a spainspired bathroom, in-suite laundry, and a scenic wrap-around deck. Enjoy the convenience of free heating, secure parking, and bicycle storage. Revel in the array of amenities, featuring a gym with sauna, boardroom, cozy atrium with fireplace, communal kitchen for culinary adventures, and an expansive dining room with bar, perfect for cherished gatherings. Alternatively, relish outdoor moments on the expansive patio overlooking the Heritage gardens complete with gas BBQ. The unit includes a storage locker on the same floor, and luggage/shopping carts. Conveniently located minutes from Sidney, YYJ, and the ferries. No age or rental restrictions apply. Pets welcome with limitations. Embrace seaside living - book your viewing now!