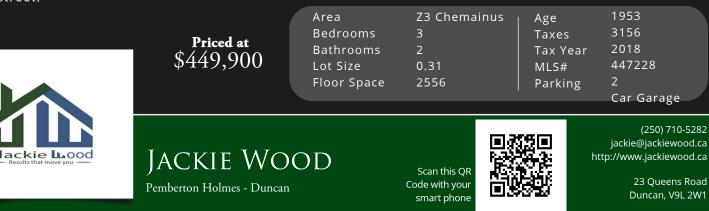

## 9533 Chemainus Road

Looking for a property with a home & shop! Offering a 3bdrm/2bath home w/30x30 shop, 2 over-height doors, power, partly insulated on a level .31 acre fenced lot. This family home is just waiting for your sweat equity! Located only a few minutes from Fuller Lake arena, Mt. Brenton Golf Course & the Trans Canada Trail. This split level design is a versatile layout for families young & old, eat in kitchen, opens to living rm, along w/master, full bathrm & laundry/pantry/powder rm combo, down a few stairs to large family rm w/wood insert, outdoor access, roughed in bathrm. Upstairs is 2 bedrms w/den leading to south facing deck.The basement access outside by the front door contains the furnace, newer hot water tank & extra storage. The property is level with fruit trees, pull through driveway access for large vehicles fenced for dogs, just need gates for full yard access. Roof approx. 4 yrs old, garage roof is metal, natural gas available on street.