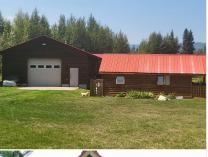

## SO MUCH POTENTIAL...!

Large 5 bed 6 bath family home. Uniquely located and surrounded by Wells Gray Provincial Park, British Columbia's 3rd largest Wilderness Park, former B&B was successfully run for the past 21 (www.Bluegrousecountryinn.com) in cooperation with International Tourism Industry Contacts. Ideal for expansion into a larger wilderness adventure resort or totally suitable as a vacation retreat for a cooperative of multiple owners. Features main house with 1 bed 1 bath, upstairs office/spare bedroom, downstairs large open ceiling kitchen, dining and living area. Attached U-shaped building with 4 bedrooms/5 bathrooms, breakfast/dining room, hot tub, sauna and house-keeping room. Very large sun deck surrounded by the buildings. Fenced and landscaped garden featuring waterfall and games lawn. Established vegetable garden. Outbuilding include guest cabin, Lakefront Gazebo with BBQ, very large shop 32'x29' with warm room 29'x14'9 and attic storage, separate 6 vehicle carport. 25 acres.