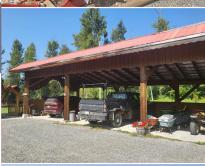

## SO MUCH POTENTIAL...!

Large 5 bed 6 bath family home. Uniquely located and surrounded by Wells Gray Provincial Park, British Columbia's 3rd largest Wilderness Park, former B&B was successfully run for the past 21 (www.Bluegrousecountryinn.com) in cooperation with International Tourism Industry Contacts. Ideal for expansion into a larger wilderness adventure resort or totally suitable as a vacation retreat for a cooperative of multiple owners. Features main house with 1 bed 1 bath, upstairs office/spare bedroom, downstairs large open ceiling kitchen, dining and living area. Attached U-shaped building with 4 bedrooms/5 bathrooms, breakfast/dining room, hot tub, sauna and house-keeping room. Very large sun deck surrounded by the buildings. Fenced and landscaped garden featuring waterfall and games lawn. Established vegetable garden. Outbuilding include guest cabin, Lakefront Gazebo with BBQ, very large shop 32'x29' with warm room 29'x14'9 and attic storage, separate 6 vehicle carport. 25 acres.