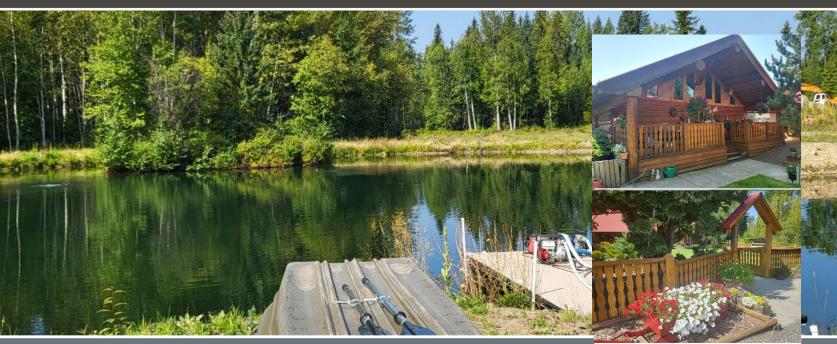

## SO MUCH POTENTIAL...!

Large 5 bed 6 bath family home. Uniquely located and surrounded by Wells Gray Provincial Park, British Columbia's 3rd largest Wilderness Park, former B&B was successfully run for the past 21 (www.Bluegrousecountryinn.com) in cooperation with International Tourism Industry Contacts. Ideal for expansion into a larger wilderness adventure resort or totally suitable as a vacation retreat for a cooperative of multiple owners. Features main house with 1 bed 1 bath, upstairs office/spare bedroom, downstairs large open ceiling kitchen, dining and living area. Attached U-shaped building with 4 bedrooms/5 bathrooms, breakfast/dining room, hot tub, sauna and house-keeping room. Very large sun deck surrounded by the buildings. Fenced and landscaped garden featuring waterfall and games lawn. Established vegetable garden. Outbuilding include guest cabin, Lakefront Gazebo with BBQ, very large shop 32'x29' with warm room 29'x14'9 and attic storage, separate 6 vehicle carport. 25 acres.