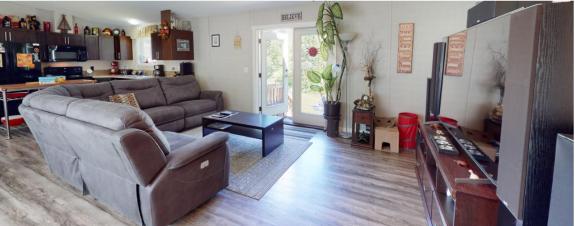

## 3331 Mcgregor Road

Welcome to this charming manufactured home built by SRI Homes of Kelowna in 2014. With over 1100 square feet of living space, this 16 x 70 foot model offers a spacious and open floor plan, perfect for comfortable living. Upon entering, you'll be greeted by double doors that lead to the backyard and shop area, providing easy access and convenience. The home features excellent windows on both sides, allowing ample natural light to flood the interior and create a warm and inviting atmosphere.Stay cozy during the cooler months with the high-end pellet stove and forced air furnace, ensuring comfort throughout the seasons. The master bedroom boasts a large walk-in closet and a luxurious 4-piece ensuite bathroom, providing a private retreat within the home. Meanwhile, the guest bedroom, located at the opposite end, offers convenience and privacy, situated close to the main 4-piece bathroom. Situated on approximately 0.42 of an acre, this property provides ample space for outdoor activities and potential development. The detached workshop, measuring 30 x 14, has been meticulously constructed, well-insulated, and features numerous electrical outlets. Whether you're in need of a workshop for your hobbies or envision a thriving vegetable garden, this versatile space offers endless possibilities. Cars and toys? A post and beam carport is available, providing shelter and protection. Moreover, the property's proximity to Pinantan Lake adds an extra touch of allure. Pinantan Lake is known for its picturesque beauty, offering opportunities for fishing, boating, and enjoying the great outdoors. Located a short distance from