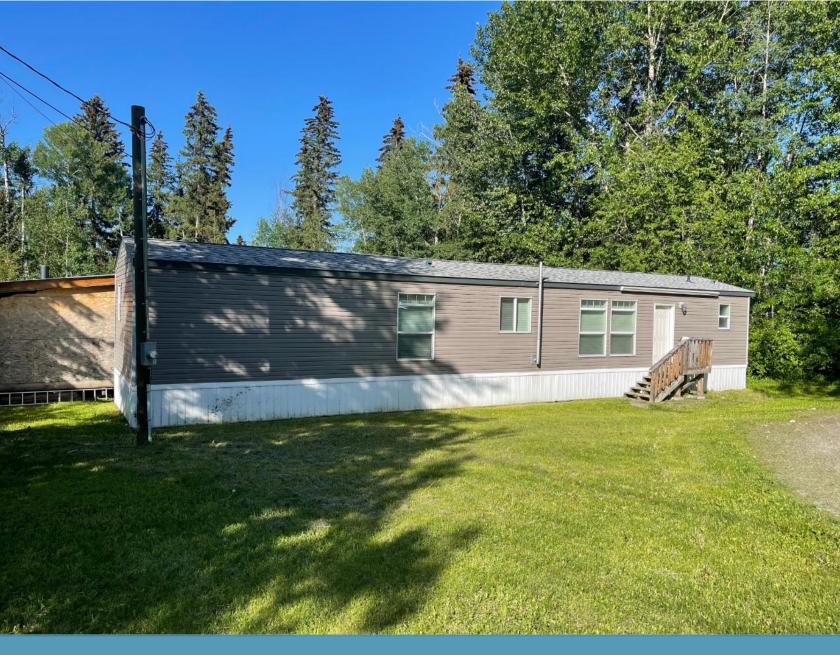

## 3331 Mcgregor Road

Welcome to this charming manufactured home built by SRI Homes of Kelowna in 2014. With over 1100 square feet of living space, this 16 x 70 foot model offers a spacious and open floor plan, perfect for comfortable living. Upon entering, you'll be greeted by double doors that lead to the backyard and shop area, providing easy access and convenience. The home features excellent windows on both sides, allowing ample natural light to flood the interior and create a warm and inviting atmosphere.Stay cozy during the cooler months with the high-end pellet stove and forced air furnace, ensuring comfort throughout the seasons. The master bedroom boasts a large walk-in closet and a luxurious 4-piece ensuite bathroom, providing a private retreat within the home. Meanwhile, the guest bedroom, located at the opposite end, offers convenience and privacy, situated close to the main 4-piece bathroom. Situated on approximately 0.42 of an acre, this property provides ample space for outdoor activities and potential development. The detached workshop, measuring 30 x 14, has been meticulously constructed, well-insulated, and features numerous electrical outlets. Whether you're in need of a workshop for your hobbies or envision a thriving vegetable garden, this versatile space offers endless possibilities. Cars and toys? A post and beam carport is available, providing shelter and protection. Moreover, the property's proximity to Pinantan Lake adds an extra touch of allure. Pinantan Lake is known for its picturesque beauty, offering opportunities for fishing, boating, and enjoying the great outdoors. Located a short distance from