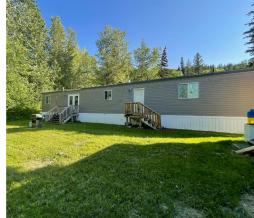

## 3331 Mcgregor Road

Welcome to this charming manufactured home built by SRI Homes of Kelowna in 2014. With over 1100 square feet of living space, this 16 x 70 foot model offers a spacious and open floor plan, perfect for comfortable living. Upon entering, you'll be greeted by double doors that lead to the backyard and shop area, providing easy access and convenience. The home features excellent windows on both sides, allowing ample natural light to flood the interior and create a warm and inviting atmosphere.Stay cozy during the cooler months with the high-end pellet stove and forced air furnace, ensuring comfort throughout the seasons. The master bedroom boasts a large walk-in closet and a luxurious 4-piece ensuite bathroom, providing a private retreat within the home. Meanwhile, the guest bedroom, located at the opposite end, offers convenience and privacy, situated close to the main 4-piece bathroom. Situated on approximately 0.42 of an acre, this property provides ample space for outdoor activities and potential development. The detached workshop, measuring 30 x 14, has been meticulously constructed, well-insulated, and features numerous electrical outlets. Whether you're in need of a workshop for your hobbies or envision a thriving vegetable garden, this versatile space offers endless possibilities. Cars and toys? A post and beam carport is available, providing shelter and protection. Moreover, the property's proximity to Pinantan Lake adds an extra touch of allure. Pinantan Lake is known for its picturesque beauty, offering opportunities for fishing, boating, and enjoying the great outdoors. Located a short distance from

## **FEATURES**

.48 acre private lot Bonus 30x 14 shop fully wired and approved post and beam carport for vehicles or

25 minutes to town **Elementary School** 

**250-851-5688** | 800 Seymour Street, Kamloops, BC V2C 2H5 murrayfbrown@gmail.com | www.kamloopshomes.com