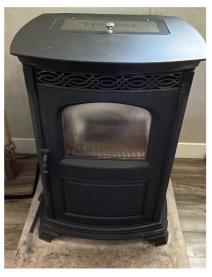

## 3331 Mcgregor Road

Welcome to this charming manufactured home built by SRI Homes of Kelowna in 2014. With over 1100 square feet of living space, this 16 x 70 foot model offers a spacious and open floor plan, perfect for comfortable living. Upon entering, you'll be greeted by double doors that lead to the backyard and shop area, providing easy access and convenience. The home features excellent windows on both sides, allowing ample natural light to flood the interior and create a warm and inviting atmosphere.Stay cozy during the cooler months with the high-end pellet stove and forced air furnace, ensuring comfort throughout the seasons. The master bedroom boasts a large walk-in closet and a luxurious 4-piece ensuite bathroom, providing a private retreat within the home. Meanwhile, the guest bedroom, located at the opposite end, offers convenience and privacy, situated close to the main 4-piece bathroom. Situated on approximately 0.42 of an acre, this property provides ample space for outdoor activities and potential development. The detached workshop, measuring 30 x 14, has been meticulously constructed, well-insulated, and features numerous electrical outlets. Whether you're in need of a workshop for your hobbies or envision a thriving vegetable garden, this versatile space offers endless possibilities. Cars and toys? A post and beam carport is available, providing shelter and protection. Moreover, the property's proximity to Pinantan Lake adds an extra touch of allure. Pinantan Lake is known for its picturesque beauty, offering opportunities for fishing, boating, and enjoying the great outdoors. Located a short distance from