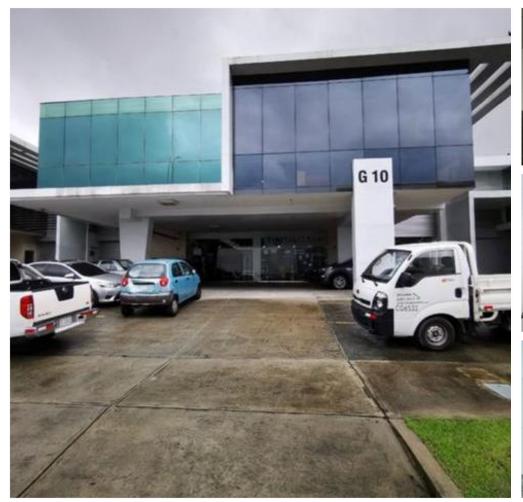

## Panama Viejo Business Center Warehouse

G10- Panama Viejo Business Center

\$2,300,000

Two Story 1356 sq meter warehouse on 972 sq meter plot in Panama Viejo Business Center divided into 10A and 10B, it has 10 parking spaces between the two sides, each side has its unloading area with a roll-up door, they have a showroom area, and storage space on the ground floor and first floor, spacious offices, and 3 half baths each. It can be sold complete as well as half of the warehouse. Side 10 A is available for rent with 500 sq meters of storage space between the two floors and 125 meters of office space plus 50 meters of semi-open area and 5 parking spots. It has a 2-ton cargo elevator. \$5,000 rental price.