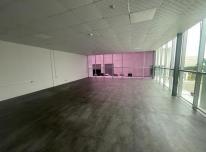

## Panama Viejo Business Center Warehouse

G10- Panama Viejo Business Center

\$2,300,000

Two Story 1356 sq meter warehouse on 972 sq meter plot in Panama Viejo Business Center divided into 10A and 10B, it has 10 parking spaces between the two sides, each side has its unloading area with a roll-up door, they have a showroom area, and storage space on the ground floor and first floor, spacious offices, and 3 half baths each. It can be sold complete as well as half of the warehouse. Side 10 A is available for rent with 500 sq meters of storage space between the two floors and 125 meters of office space plus 50 meters of semi-open area and 5 parking spots. It has a 2-ton cargo elevator. \$5,000 rental price.