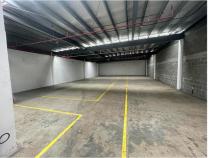

## Panama Viejo Business Center Warehouse

G10- Panama Viejo Business Center

\$2,300,000

Two Story 1356 sq meter warehouse on 972 sq meter plot in Panama Viejo Business Center divided into 10A and 10B, it has 10 parking spaces between the two sides, each side has its unloading area with a roll-up door, they have a showroom area, and storage space on the ground floor and first floor, spacious offices, and 3 half baths each. It can be sold complete as well as half of the warehouse. Side 10 A is available for rent with 500 sq meters of storage space between the two floors and 125 meters of office space plus 50 meters of semi-open area and 5 parking spots. It has a 2-ton cargo elevator. \$5,000 rental price.