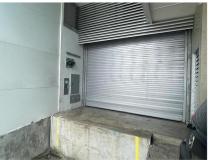

## Panama Viejo Business Center Warehouse

G10- Panama Viejo Business Center

\$2,300,000

Two Story 1356 sq meter warehouse on 972 sq meter plot in Panama Viejo Business Center divided into 10A and 10B, it has 10 parking spaces between the two sides, each side has its unloading area with a roll-up door, they have a showroom area, and storage space on the ground floor and first floor, spacious offices, and 3 half baths each. It can be sold complete as well as half of the warehouse. Side 10 A is available for rent with 500 sq meters of storage space between the two floors and 125 meters of office space plus 50 meters of semi-open area and 5 parking spots. It has a 2-ton cargo elevator. \$5,000 rental price.