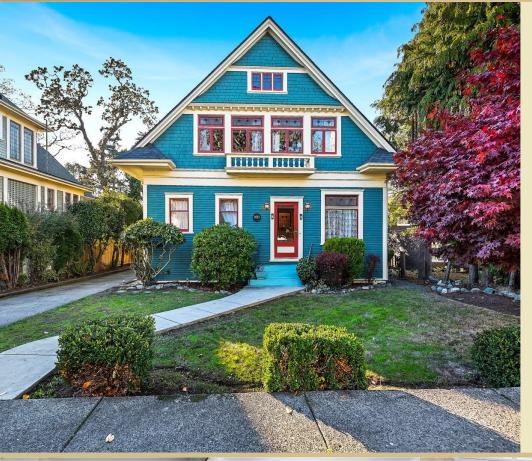

## 1610 Belmont Ave

## \$ 1,570,000

1610 Belmont Ave Victoria

| Area        | Fernwood |
|-------------|----------|
| Bedrooms    | 5        |
| Bathrooms   | 4        |
| lot Size    | 5500     |
| Floor Space | 2707     |
| Age         | 1909     |
| Faxes       | 4776     |
| Fax Year    | 2023     |
| ALS#        | 963883   |
| Parking     | 1        |
|             |          |

## 1610 Belmont Ave

Welcome to the heart of Fernwood, where this inviting residence awaits just moments from downtown Victoria. Offering 3 bedrooms and 4 bathrooms, this home is perfect for a small family or those in need of extra space, with two mortgage helpers included. Features original fir floors, classic clawfoot tubs, and beautiful stained glass windows. A detached garage and a basement providing extra storage space. Sun-soaked south-facing backyard, and a private gate granting direct access to Stadacona Park. Recent upgrades and maintenance ensure a seamless transition. Don't miss the opportunity to experience this home firsthand – schedule your private showing today!