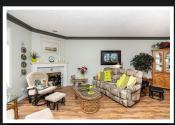

Absolutely a must see! This lovely home has so many great features that you will not want to miss out on this Townhome. From the time you enter the walkway through to the Foyer, with the 17'10" vaulted ceiling, you will be impressed with the size of the rooms of this well cared for home. The Kitchen has a Butler's Pantry and eating area with sliders to the south facing private patio with an amazing garden area where you will enjoy sun and nature. The in-line Dining/Living room can be configured to suit your needs - and you will appreciate the gas fireplace in the Living room which overlooks the private back yard. Upstairs you will find the Master Suite with a walk-in closet and 5 piece ensuite plus a second Bedroom and 4 piece Bath. Mobility issues? No worries â€" there is an electric chair rail going upstairs plus there is a walk-in tub that has been installed. This is a great home, in excellent condition at a great price!