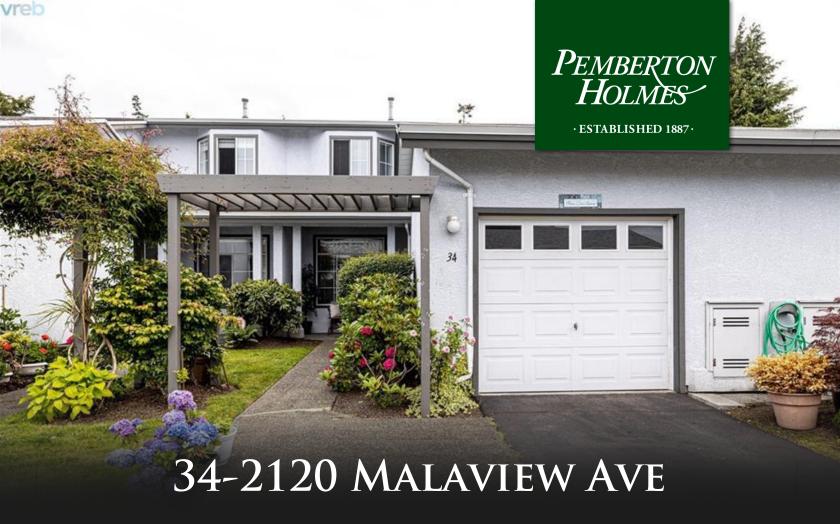

Absolutely a must see! This lovely home has so many great features that you will not want to miss out on this Townhome. From the time you enter the walkway through to the Foyer, with the 17'10" vaulted ceiling, you will be impressed with the size of the rooms of this well cared for home. The Kitchen has a Butler's Pantry and eating area with sliders to the south facing private patio with an amazing garden area where you will enjoy sun and nature. The in-line Dining/Living room can be configured to suit your needs - and you will appreciate the gas fireplace in the Living room which overlooks the private back yard. Upstairs you will find the Master Suite with a walk-in closet and 5 piece ensuite plus a second Bedroom and 4 piece Bath. Mobility issues? No worries â€" there is an electric chair rail going upstairs plus there is a walk-in tub that has been installed. This is a great home, in excellent condition at a great price!