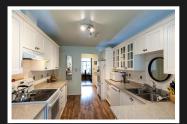

Absolutely a must see! This lovely home has so many great features that you will not want to miss out on this Townhome. From the time you enter the walkway through to the Foyer, with the 17'10" vaulted ceiling, you will be impressed with the size of the rooms of this well cared for home. The Kitchen has a Butler's Pantry and eating area with sliders to the south facing private patio with an amazing garden area where you will enjoy sun and nature. The in-line Dining/Living room can be configured to suit your needs - and you will appreciate the gas fireplace in the Living room which overlooks the private back yard. Upstairs you will find the Master Suite with a walk-in closet and 5 piece ensuite plus a second Bedroom and 4 piece Bath. Mobility issues? No worries â€" there is an electric chair rail going upstairs plus there is a walk-in tub that has been installed. This is a great home, in excellent condition at a great price!