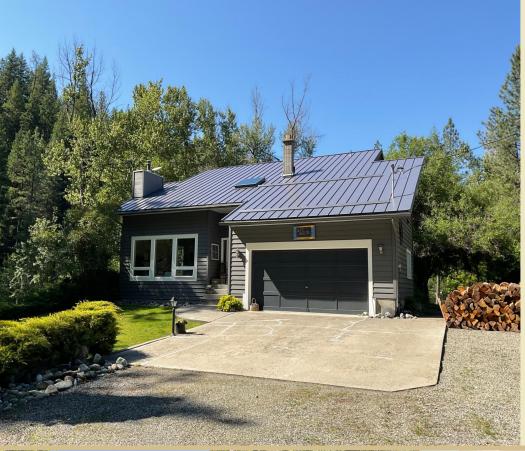

## HIDDEN OASIS

\$ 769,900

1920 HIGHWAY 3 MIDWAY, BC VOH 1M0

Area Midway
Bedrooms 3
Bathrooms 4
Lot Size 1.36
Floor Space 2225
Age 1986
Taxes 2355
Tax Year 2023
MLS# 2477904
Parking Garage

To view interactive floor plans scan this QR code with your smart phone

## MLS 2477904

Private Oasis! This 3 bedroom, 4 bathroom house is a destination in itself! One would have to pay hundreds of dollars a day just to have this type of place to stay overnight. VERY private. No neighbours. Hidden driveway. Just outside of town, yet minutes to all amenities. Boundary Creek borders one complete side of the property. There is even a suspension bridge to enjoy the views of the creek! Year round sound of gurgling water! Small beach area to enjoy during the hot Summers, with a deep pool for swimming. Great fishing! Huge property, 1.3 acres of sprawling lawn. Lots of space for your toys and RV. This house is a one of a kind! Spacious kitchen, sunken living room with a high ceiling. Large covered 35X12 patio. Large single car garage. Master bedroom overlooks the creek with a huge ensuite, and small deck. Large windows to capture the views, and lets in natural lighting. Grand entrance with a skylight! Unique executive style home is a must view! Call your REALTOR® today!