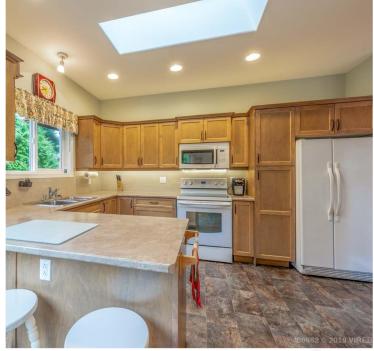

## 5-352 Douglas Street

The open floor plan concept is perfect for those who want a nice low maintenance home in a landscaped private setting. Open concept living room and dining area features crown moulding, cozy natural gas fireplace with plenty of windows and patio access. The bright and welldesigned kitchen with skylight has ample counter space, breakfast nook & sliding glass patio door access to the deck and patio for your morning coffee. The master is large with a 4 pc ensuite, his & hers closets and patio access to a second patio. There's a spare room for guest and loads of storage throughout the home plus a single car garage. Come see why this 55 plus Queen's Park complex is one of the most desirable in Comox.