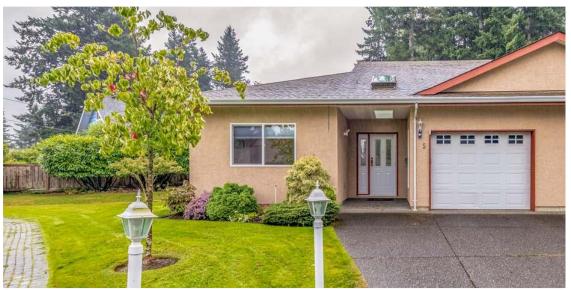

## LOVELY COMOX 2 PATIO HOME

Centrally located in Comox, - Walk to Town

\$477,500

5-352 Douglas Street, Comox

Area Courtenay
Bedrooms 2
Bathrooms 2
Ensuite 1
Floor Space 1247 sq ft
Age Built in 1996
Parking Single Garage
Taxes \$ 2234 (19)
MLS 460962

Enjoy central living in this sunny 2 bdrm, 2 bath end unit 2 patio home in Queen's Park in a private setting off Church St. in Comox.

Its central location allows you to walk to golf, town, the marina and many other Comox amenities. The open floor plan concept is perfect for those who want a nice low maintenance home in a landscaped private setting.

## 5-352 Douglas Street

The open floor plan concept is perfect for those who want a nice low maintenance home in a landscaped private setting. Open concept living room and dining area features crown moulding, cozy natural gas fireplace with plenty of windows and patio access. The bright and welldesigned kitchen with skylight has ample counter space, breakfast nook & sliding glass patio door access to the deck and patio for your morning coffee. The master is large with a 4 pc ensuite, his & hers closets and patio access to a second patio. There's a spare room for guest and loads of storage throughout the home plus a single car garage. Come see why this 55 plus Queen's Park complex is one of the most desirable in Comox.