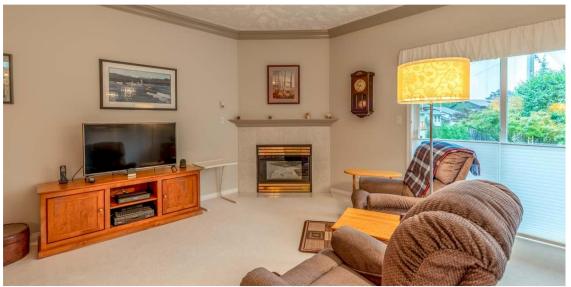

## 5-352 Douglas Street

The open floor plan concept is perfect for those who want a nice low maintenance home in a landscaped private setting. Open concept living room and dining area features crown moulding, cozy natural gas fireplace with plenty of windows and patio access. The bright and welldesigned kitchen with skylight has ample counter space, breakfast nook & sliding glass patio door access to the deck and patio for your morning coffee. The master is large with a 4 pc ensuite, his & hers closets and patio access to a second patio. There's a spare room for guest and loads of storage throughout the home plus a single car garage. Come see why this 55 plus Queen's Park complex is one of the most desirable in Comox.