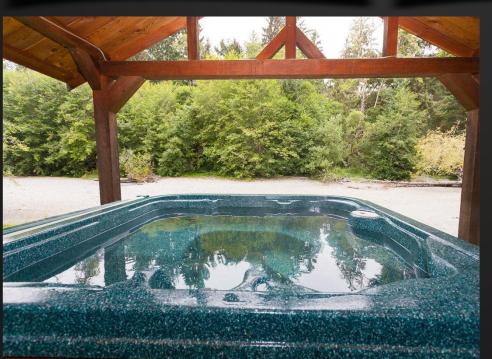

## 16608 Island Rd

Looking for Paradise and Revenue? Property includes income cabins and a beautifully designed 2,174 sq. ft. log home with a gourmet kitchen with Corian counter tops, cozy living and dining area and 2 large bedrooms on main floor with doors to outside deck. Open cathedral ceiling with an Upstairs open-master bedroom with office area, large walk-in closet, 4 pc ensuite and private deck. Enjoy sitting in the hot tub just steps from the San Juan River and watch the wildlife! Privacy plus natural beauty! Comes with a 36x29 garage/workshop with 12ft ceiling, camping areas, a seasonal pond, fully furnished cabins - all this on 6.89 riverside acres. Only two hours away from Victoria and only minutes from the town of Port Renfrew. Living the good