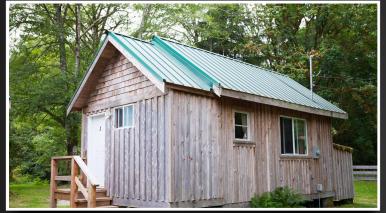

## 16608 Island Rd

Looking for Paradise and Revenue? Property includes income cabins and a beautifully designed 2,174 sq. ft. log home with a gourmet kitchen with Corian counter tops, cozy living and dining area and 2 large bedrooms on main floor with doors to outside deck. Open cathedral ceiling with an Upstairs open-master bedroom with office area, large walk-in closet, 4 pc ensuite and private deck. Enjoy sitting in the hot tub just steps from the San Juan River and watch the wildlife! Privacy plus natural beauty! Comes with a 36x29 garage/workshop with 12ft ceiling, camping areas, a seasonal pond, fully furnished cabins - all this on 6.89 riverside acres. Only two hours away from Victoria and only minutes from the town of Port Renfrew. Living the good