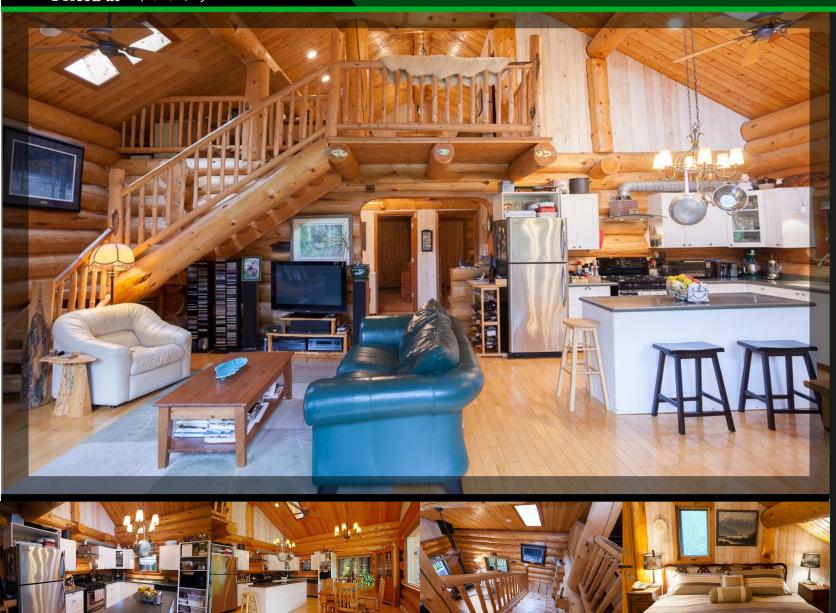

## 16608 Island Rd

Looking for Paradise and Revenue? Property includes income cabins and a beautifully designed 2,174 sq. ft. log home with a gourmet kitchen with Corian counter tops, cozy living and dining area and 2 large bedrooms on main floor with doors to outside deck. Open cathedral ceiling with an Upstairs open-master bedroom with office area, large walk-in closet, 4 pc ensuite and private deck. Enjoy sitting in the hot tub just steps from the San Juan River and watch the wildlife! Privacy plus natural beauty! Comes with a 36x29 garage/workshop with 12ft ceiling, camping areas, a seasonal pond, fully furnished cabins - all this on 6.89 riverside acres. Only two hours away from Victoria and only minutes from the town of Port Renfrew. Living the good