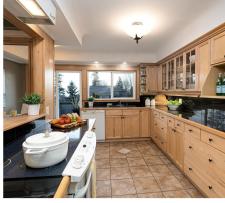

## \$1,200,000

Area: Cordova Bay **Bedrooms:** 4 Lot Size: 11979 Sq. Ft. Floor Space: 2266 Sq. Ft. MLS# 868666 2020 Taxes: \$5135 Has a 2 Bedroom Suite!

**Bathrooms:** 2 Age: 1957

Conveniently located at the entrance to Mt Doug Park and minutes away from the beach access and Lochside Trail. This is a great location for the outdoor enthusiast. Easy access to U-Vic, Camosun College, Broadmead shopping center, and Commonwealth pool. This large property lends itself to amazing outdoor living and entertaining on its multiple decks and patios. This home is ideal for the large family wanting to occupy the whole house and add a possible detached garden suite. The large open kitchen is centrally located for easy access to the decks and living room. Great office space for the person working from home with access to the outer decks. Video Tour available at www.tokerpropertygroup.ca