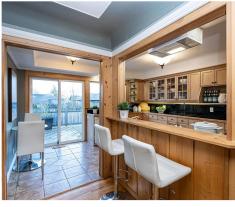

## \$1,200,000

Area: Cordova Bay **Bedrooms:** 4 Lot Size: 11979 Sq. Ft. Floor Space: 2266 Sq. Ft. MLS# 868666 2020 Taxes: \$5135 Has a 2 Bedroom Suite!

**Bathrooms:** 2 Age: 1957

Conveniently located at the entrance to Mt Doug Park and minutes away from the beach access and Lochside Trail. This is a great location for the outdoor enthusiast. Easy access to U-Vic, Camosun College, Broadmead shopping center, and Commonwealth pool. This large property lends itself to amazing outdoor living and entertaining on its multiple decks and patios. This home is ideal for the large family wanting to occupy the whole house and add a possible detached garden suite. The large open kitchen is centrally located for easy access to the decks and living room. Great office space for the person working from home with access to the outer decks. Video Tour available at www.tokerpropertygroup.ca