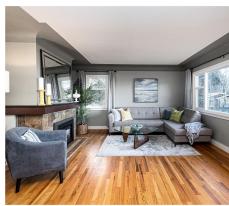

## \$1,200,000

Area: Cordova Bay **Bedrooms:** 4 Lot Size: 11979 Sq. Ft. Floor Space: 2266 Sq. Ft. MLS# 868666 2020 Taxes: \$5135 Has a 2 Bedroom Suite!

**Bathrooms:** 2 Age: 1957

Conveniently located at the entrance to Mt Doug Park and minutes away from the beach access and Lochside Trail. This is a great location for the outdoor enthusiast. Easy access to U-Vic, Camosun College, Broadmead shopping center, and Commonwealth pool. This large property lends itself to amazing outdoor living and entertaining on its multiple decks and patios. This home is ideal for the large family wanting to occupy the whole house and add a possible detached garden suite. The large open kitchen is centrally located for easy access to the decks and living room. Great office space for the person working from home with access to the outer decks. Video Tour available at www.tokerpropertygroup.ca