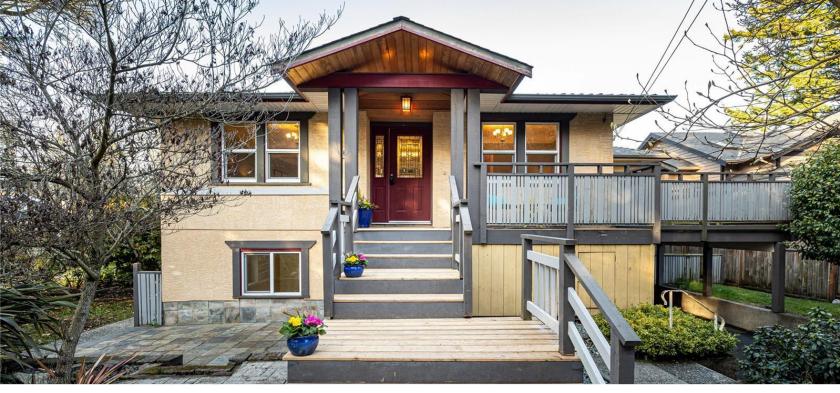

## 4643 Cordova Bay Rd

## \$1,200,000

Area: Cordova Bay **Bedrooms:** 4 Lot Size: 11979 Sq. Ft. Floor Space: 2266 Sq. Ft. MLS# 868666 2020 Taxes: \$5135 Has a 2 Bedroom Suite!

**Bathrooms:** 2 Age: 1957

Conveniently located at the entrance to Mt Doug Park and minutes away from the beach access and Lochside Trail. This is a great location for the outdoor enthusiast. Easy access to U-Vic, Camosun College, Broadmead shopping center, and Commonwealth pool. This large property lends itself to amazing outdoor living and entertaining on its multiple decks and patios. This home is ideal for the large family wanting to occupy the whole house and add a possible detached garden suite. The large open kitchen is centrally located for easy access to the decks and living room. Great office space for the person working from home with access to the outer decks. Video Tour available at www.tokerpropertygroup.ca