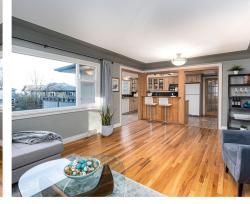

## \$1,200,000

Area: Cordova Bay **Bedrooms:** 4 Lot Size: 11979 Sq. Ft. Floor Space: 2266 Sq. Ft. MLS# 868666 2020 Taxes: \$5135 Has a 2 Bedroom Suite!

**Bathrooms:** 2 Age: 1957

Conveniently located at the entrance to Mt Doug Park and minutes away from the beach access and Lochside Trail. This is a great location for the outdoor enthusiast. Easy access to U-Vic, Camosun College, Broadmead shopping center, and Commonwealth pool. This large property lends itself to amazing outdoor living and entertaining on its multiple decks and patios. This home is ideal for the large family wanting to occupy the whole house and add a possible detached garden suite. The large open kitchen is centrally located for easy access to the decks and living room. Great office space for the person working from home with access to the outer decks. Video Tour available at www.tokerpropertygroup.ca