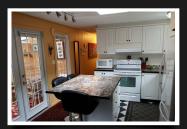

## 76-1247 Arbutus Road, Parksville

Fully renovated, immaculate and well maintained. This mobile home is located in the popular and well managed Parksville Manufactured Home Park. The MHP is centrally located close to all of Parksville's amenities and a short 5 minute walk to the ocean and sandy beaches. The MHP is 55+ and allows a small dog. This comfortable home is 816 sqft with 2 bedrooms, large den addition and one bathroom. The totally renovated kitchen features an island and is open to the living room. All appliances are newer. Bathroom with jetted tub, livingroom with electric fireplace. New high efficiency gas hot water tank. Outside features; dual pane windows, new french door, large covered deck, carport and 2 large storage sheds. Newer 2 ply roof installed over entire home and addition. The home is sited on a fully fenced, level lot in a quiet section of the park. Lots of ambience here amongst the mature fir trees. Nothing to do but relax and enjoy the comfortable, peaceful lifestyle!