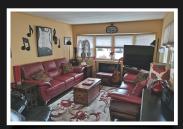

## 76-1247 Arbutus Road, Parksville

Fully renovated, immaculate and well maintained. This mobile home is located in the popular and well managed Parksville Manufactured Home Park. The MHP is centrally located close to all of Parksville's amenities and a short 5 minute walk to the ocean and sandy beaches. The MHP is 55+ and allows a small dog. This comfortable home is 816 sqft with 2 bedrooms, large den addition and one bathroom. The totally renovated kitchen features an island and is open to the living room. All appliances are newer. Bathroom with jetted tub, livingroom with electric fireplace. New high efficiency gas hot water tank. Outside features; dual pane windows, new french door, large covered deck, carport and 2 large storage sheds. Newer 2 ply roof installed over entire home and addition. The home is sited on a fully fenced, level lot in a quiet section of the park. Lots of ambience here amongst the mature fir trees. Nothing to do but relax and enjoy the comfortable, peaceful lifestyle!