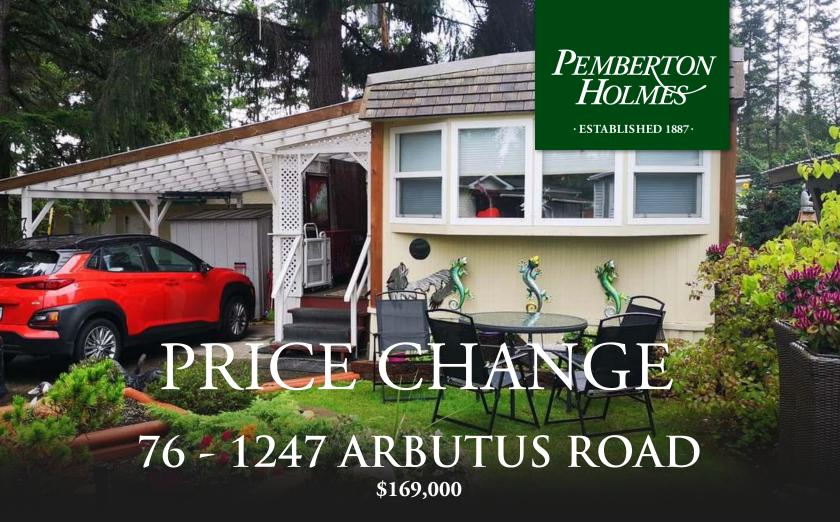

## 76-1247 Arbutus Road, Parksville

Fully renovated, immaculate and well maintained. This mobile home is located in the popular and well managed Parksville Manufactured Home Park. The MHP is centrally located close to all of Parksville's amenities and a short 5 minute walk to the ocean and sandy beaches. The MHP is 55+ and allows a small dog. This comfortable home is 816 sqft with 2 bedrooms, large den addition and one bathroom. The totally renovated kitchen features an island and is open to the living room. All appliances are newer. Bathroom with jetted tub, livingroom with electric fireplace. New high efficiency gas hot water tank. Outside features; dual pane windows, new french door, large covered deck, carport and 2 large storage sheds. Newer 2 ply roof installed over entire home and addition. The home is sited on a fully fenced, level lot in a quiet section of the park. Lots of ambience here amongst the mature fir trees. Nothing to do but relax and enjoy the comfortable, peaceful lifestyle!

Priced at \$169,000

Area Z5 Parksville
Bedrooms 2
Bathrooms 1
Floor Space 816

Age 1974
Taxes 298
Tax Year 2019
MLS# 461267

DAN JACK
Pemberton Holmes - Parksville

(250) 248-8801 danjack@shaw.ca http://danjack.realtor