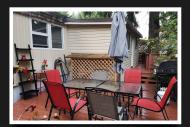

## 76-1247 Arbutus Road, Parksville

Fully renovated, immaculate and well maintained. This mobile home is located in the popular and well managed Parksville Manufactured Home Park. The MHP is centrally located close to all of Parksville's amenities and a short 5 minute walk to the ocean and sandy beaches. The MHP is 55+ and allows a small dog. This comfortable home is 816 sqft with 2 bedrooms, large den addition and one bathroom. The totally renovated kitchen features an island and is open to the living room. All appliances are newer. Bathroom with jetted tub, livingroom with electric fireplace. New high efficiency gas hot water tank. Outside features; dual pane windows, new french door, large covered deck, carport and 2 large storage sheds. Newer 2 ply roof installed over entire home and addition. The home is sited on a fully fenced, level lot in a quiet section of the park. Lots of ambience here amongst the mature fir trees. Nothing to do but relax and enjoy the comfortable, peaceful lifestyle!