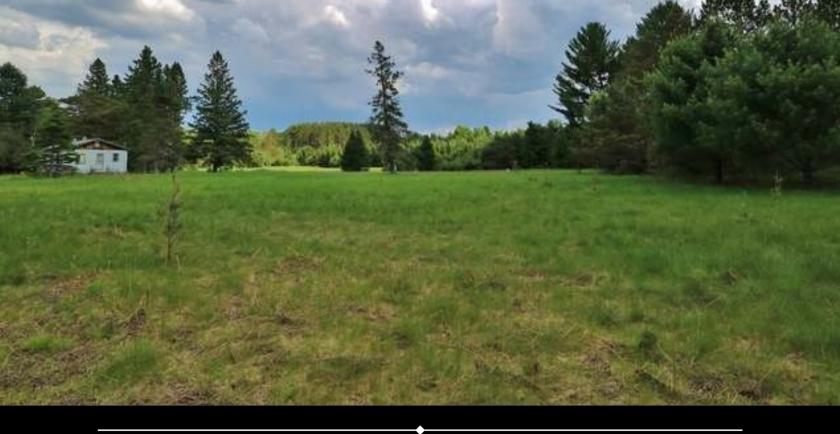

## On Logging Rd

LOGGING ROAD 13 ACRES - A steal of deal by any means! This gorgeous parcel is down a secluded and quiet town road off Hwy G. It provides 13 acres of nicely wooded land with an open and level grassy field, great for hunting! Situated just a few miles from town, this parcel provides the perfect combination of convenience and practicality. If you are looking to build your dream home, Logging Road is a quiet area with breathing room between property owners.