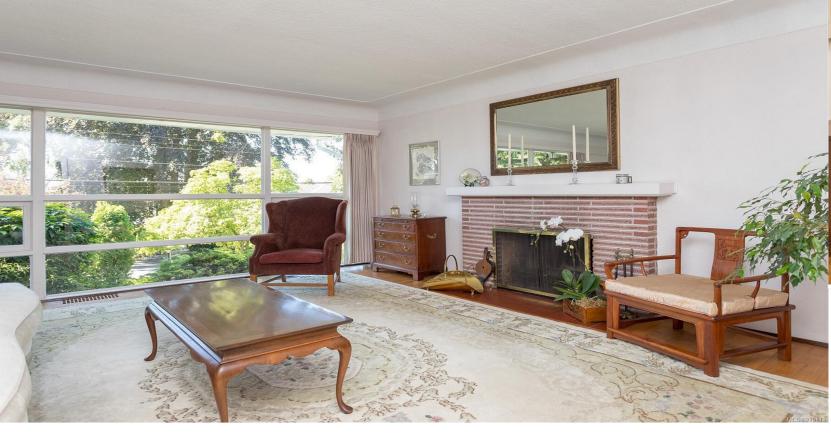

## 1920 Waterloo Rd

Mt. Tolmie area, Large 13542sq.ft Lot and house in a fantastic location! This adorable classic 1953 Bungalow with 2 bedrooms plus Den on the main floor offers wonderful mid-century character details. South facing, nice and bright with large windows. Bring your ideas, the lower level offers plenty of options. multi-generational living? Garden Suite potential. There is also a full garage. Close to St. Michael's, Camosun Collage, and Uvic, plus shopping nearby. Call your Realtor and book your showing today.