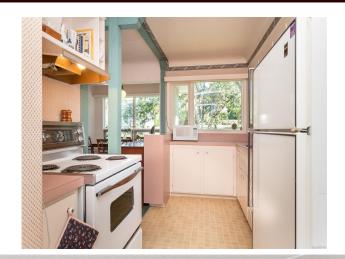

## 1920 Waterloo Rd

Mt. Tolmie area, Large 13542sq.ft Lot and house in a fantastic location! This adorable classic 1953 Bungalow with 2 bedrooms plus Den on the main floor offers wonderful mid-century character details. South facing, nice and bright with large windows. Bring your ideas, the lower level offers plenty of options. multi-generational living? Garden Suite potential. There is also a full garage. Close to St. Michael's, Camosun Collage, and Uvic, plus shopping nearby. Call your Realtor and book your showing today.