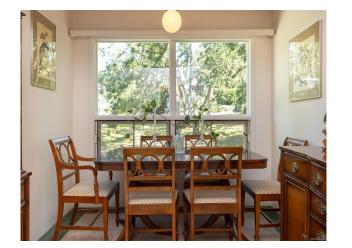

## 1920 Waterloo Rd

Mt. Tolmie area, Large 13542sq.ft Lot and house in a fantastic location! This adorable classic 1953 Bungalow with 2 bedrooms plus Den on the main floor offers wonderful mid-century character details. South facing, nice and bright with large windows. Bring your ideas, the lower level offers plenty of options. multi-generational living? Garden Suite potential. There is also a full garage. Close to St. Michael's, Camosun Collage, and Uvic, plus shopping nearby. Call your Realtor and book your showing today.