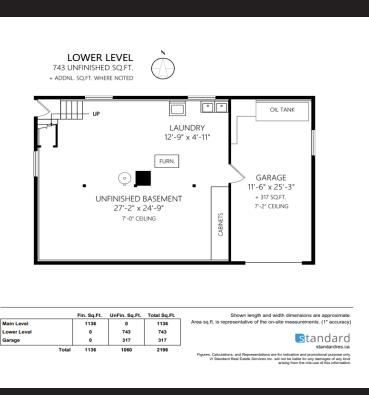

## 1920 Waterloo Rd

Mt. Tolmie area, Large 13542sq.ft Lot and house in a fantastic location! This adorable classic 1953 Bungalow with 2 bedrooms plus Den on the main floor offers wonderful mid-century character details. South facing, nice and bright with large windows. Bring your ideas, the lower level offers plenty of options. multi-generational living? Garden Suite potential. There is also a full garage. Close to St. Michael's, Camosun Collage, and Uvic, plus shopping nearby. Call your Realtor and book your showing today.

Mt Tolmie 1953 Area Age Bedrooms 4819 Taxes Bathrooms Tax Year 2021 Lot Size 13542 MLS# 910143 Floor Space 1136 Parking

To view interactive floor plans scan this QR code with your smart phone