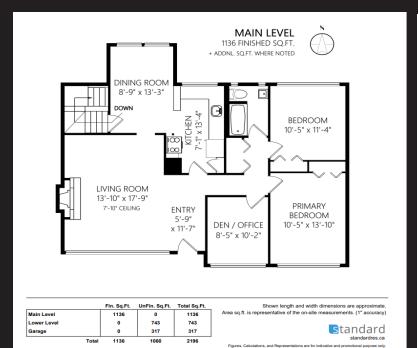

## 1920 Waterloo Rd

Mt. Tolmie area, Large 13542sq.ft Lot and house in a fantastic location! This adorable classic 1953 Bungalow with 2 bedrooms plus Den on the main floor offers wonderful mid-century character details. South facing, nice and bright with large windows. Bring your ideas, the lower level offers plenty of options. multi-generational living? Garden Suite potential. There is also a full garage. Close to St. Michael's, Camosun Collage, and Uvic, plus shopping nearby. Call your Realtor and book your showing today.

Mt Tolmie 1953 Area Age Bedrooms 4819 Taxes Bathrooms Tax Year 2021 Lot Size 13542 MLS# 910143 Floor Space 1136 Parking

To view interactive floor plans scan this QR code with your smart phone