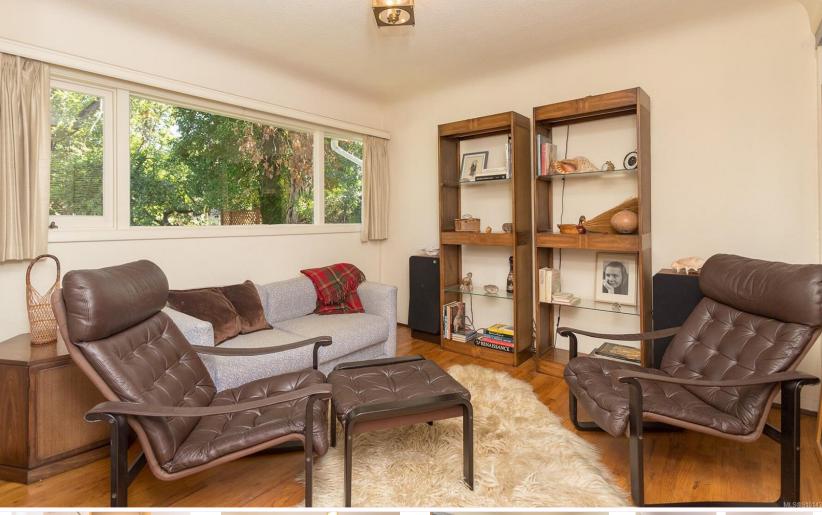

## 1920 Waterloo Rd

Mt. Tolmie area, Large 13542sq.ft Lot and house in a fantastic location! This adorable classic 1953 Bungalow with 2 bedrooms plus Den on the main floor offers wonderful mid-century character details. South facing, nice and bright with large windows. Bring your ideas, the lower level offers plenty of options. multi-generational living? Garden Suite potential. There is also a full garage. Close to St. Michael's, Camosun Collage, and Uvic, plus shopping nearby. Call your Realtor and book your showing today.