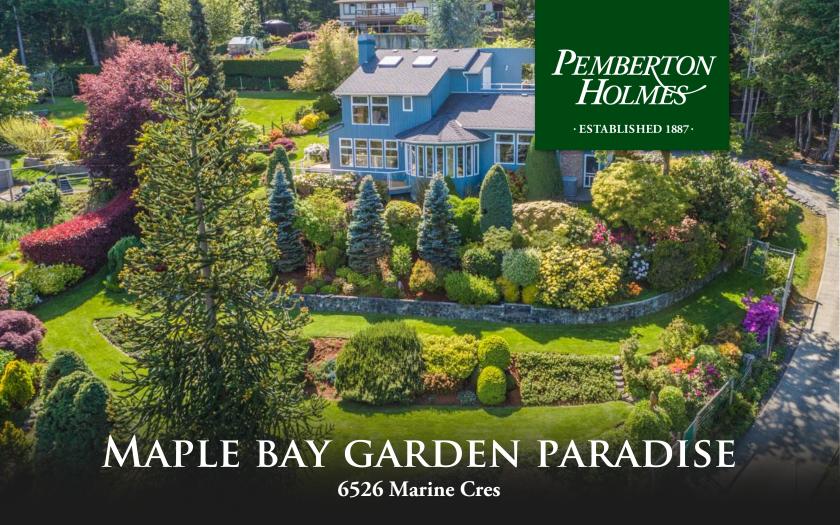

## Private, Ocean views, on 0.866 acres

MAPLE BAY - Executive California style with bespoke architectural designed curves and walls! Ocean views in this elegant split multi-level home in Marine View Estates. Grand entrance is impressive with spiral staircase and marble flooring. Formal living room shares a corner fireplace with the dining room. Dining room features a port hole feature window and ocean views. Spacious kitchen has timeless lacquered cabinets galore! Pot lighting and arched ceiling light fixture light up the work space. Curved row of full height windows to take in ocean views. Family room off kitchen has beautiful and efficient Cenergy wood burning fireplace. Patio doors to wrap around deck with hot tub. Huge master floor features two skylights, two closets (one is walk in) and separate office, nursery or wardrobe room. 5 piece Ensuite with jetted soaker tub. Two guest bedrooms and a multipurpose room. Fully fenced tiered mature gardens, and natural landscaping.