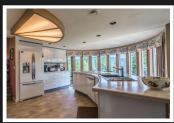

## Private, Ocean views, on 0.866 acres

MAPLE BAY - Executive California style with bespoke architectural designed curves and walls! Ocean views in this elegant split multi-level home in Marine View Estates. Grand entrance is impressive with spiral staircase and marble flooring. Formal living room shares a corner fireplace with the dining room. Dining room features a port hole feature window and ocean views. Spacious kitchen has timeless lacquered cabinets galore! Pot lighting and arched ceiling light fixture light up the work space. Curved row of full height windows to take in ocean views. Family room off kitchen has beautiful and efficient Cenergy wood burning fireplace. Patio doors to wrap around deck with hot tub. Huge master floor features two skylights, two closets (one is walk in) and separate office, nursery or wardrobe room. 5 piece Ensuite with jetted soaker tub. Two guest bedrooms and a multipurpose room. Fully fenced tiered mature gardens, and natural landscaping.