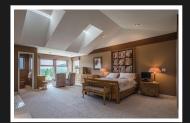

## Private, Ocean views, on 0.866 acres

MAPLE BAY - Executive California style with bespoke architectural designed curves and walls! Ocean views in this elegant split multi-level home in Marine View Estates. Grand entrance is impressive with spiral staircase and marble flooring. Formal living room shares a corner fireplace with the dining room. Dining room features a port hole feature window and ocean views. Spacious kitchen has timeless lacquered cabinets galore! Pot lighting and arched ceiling light fixture light up the work space. Curved row of full height windows to take in ocean views. Family room off kitchen has beautiful and efficient Cenergy wood burning fireplace. Patio doors to wrap around deck with hot tub. Huge master floor features two skylights, two closets (one is walk in) and separate office, nursery or wardrobe room. 5 piece Ensuite with jetted soaker tub. Two guest bedrooms and a multipurpose room. Fully fenced tiered mature gardens, and natural landscaping.