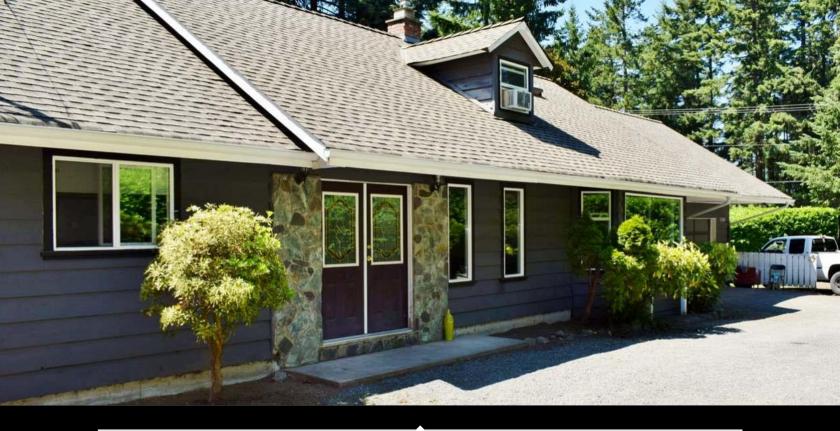

## 1240 Braithwaite Drive

\$644,900

## Two Homes on .43 Acre Cobble Hill

Situated on a prime 0.43 Acre corner lot and connected to the Braithwaite Water system, this extremely unique home plus cottage offers 2 legal non-confirming homes ideal for a host of living situations like multiple family or group purchase, B&B, revenue generation or? The main home offers 4 bedrooms and 2.5 bathrooms all in 2,328 Sq. Ft. and has a double garage, woodstove and backyard patio. The 2 bedroom, 1 bathroom, 810 Sq. Ft. one level cottage has had extensive renovations in 2011 including engineered hardwood flooring, Beadboard shaker Kitchen cabinets, trim and fixtures. Each house has a propane gas fireplace and there's a lovely producing garden between the two. The larger home has a big level and private grassy area perfect for kids and pets. This is a unique lifestyle situation that might be a perfect fit for you!

Area SPECS & Bedrooms Bathrooms Lot Size

Area Z3 Cobble Hill Bedrooms 6 Bathrooms 4 Lot Size 0.43 Acre Floor Space 3,138 Sq. Ft. Age 1975 Taxes \$3,192 Tax Year 2018 MLS# 442324 Parking Garage - Double