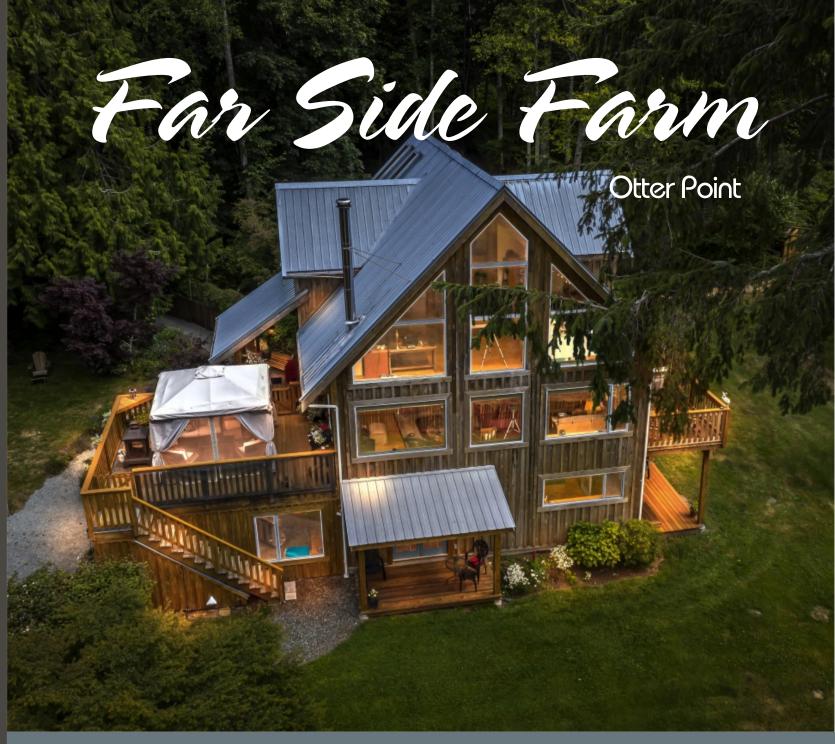

## 4660 Otter Point Place

Drew Kernovich Pemberton Holmes - Cloverdale

41

VIRTUAL

| Bedrooms 3<br>Bathrooms 3<br>Lot Size 8.21<br>Eloor Sooce 3013 | t |
|----------------------------------------------------------------|---|
| Floor Space 3013                                               |   |

| Age<br>Taxes    | 2000<br>1756 |
|-----------------|--------------|
| Tax Year        | 2019         |
| MLS#<br>Parking | 7            |

Lifestyle. Tranquility. Opportunity. Presenting Far Side Farm, an 8.2 acre estate in beautiful Otter Point. The property hosts a variety of opportunities for living, working, and relaxing. The home is a 3000 sq ft, 3 bedroom, 3 bathroom, West Coast Contemporary. The upper level hosts a loft style master bedroom and studio with floor to ceiling windows, that merge with the high vaulted ceilings. The mid level provides a functional open concept layout where a row of large windows offers an impressive ocean view overlooking Gordon's Beach. The lower level has a large 1 bedroom, self contained suite, that provides several options for quests, or to add another business venture. The surrounding property provides a myriad of gardens, trails, outbuildings, hobbies, and beauty. Over 100 different types of fruit, vegetables, herbs, flowers, and mushrooms are ready to be enjoyed personally, or as a viable business plan. Wine can be bottled, fruit and vegetables can be sold, flowers can be arranged, and livestock can be raised as part of this turn-key operation that has farm status. 3 acres of this parcel are actively used as part of the farm, the remaining 5 acres are home to a picturesque forest complete with walking trails and a pothole creek. Forage for mushrooms, walk the dog, or just find peace in this untouched fragment of Nirvana.