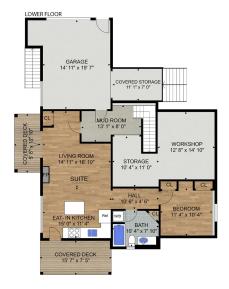

## 4660 Otter Point Place

Drew Kernovich Pemberton Holmes - Cloverdale

41

VIRTUAL

| Bedrooms 3<br>Bathrooms 3<br>Lot Size 8.21<br>Eloor Sooce 3013 | t |
|----------------------------------------------------------------|---|
| Floor Space 3013                                               |   |

| Age<br>Taxes    | 2000<br>1756 |
|-----------------|--------------|
| Tax Year        | 2019         |
| MLS#<br>Parking | 7            |

Lifestyle. Tranquility. Opportunity. Presenting Far Side Farm, an 8.2 acre estate in beautiful Otter Point. The property hosts a variety of opportunities for living, working, and relaxing. The home is a 3000 sq ft, 3 bedroom, 3 bathroom, West Coast Contemporary. The upper level hosts a loft style master bedroom and studio with floor to ceiling windows, that merge with the high vaulted ceilings. The mid level provides a functional open concept layout where a row of large windows offers an impressive ocean view overlooking Gordon's Beach. The lower level has a large 1 bedroom, self contained suite, that provides several options for quests, or to add another business venture. The surrounding property provides a myriad of gardens, trails, outbuildings, hobbies, and beauty. Over 100 different types of fruit, vegetables, herbs, flowers, and mushrooms are ready to be enjoyed personally, or as a viable business plan. Wine can be bottled, fruit and vegetables can be sold, flowers can be arranged, and livestock can be raised as part of this turn-key operation that has farm status. 3 acres of this parcel are actively used as part of the farm, the remaining 5 acres are home to a picturesque forest complete with walking trails and a pothole creek. Forage for mushrooms, walk the dog, or just find peace in this untouched fragment of Nirvana.