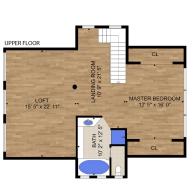

## 4660 Otter Point Place

Drew Kernovich Pemberton Holmes - Cloverdale

41

VIRTUAL

| Bedrooms 3<br>Bathrooms 3<br>Lot Size 8.21<br>Eloor Sooce 3013 | t |
|----------------------------------------------------------------|---|
| Floor Space 3013                                               |   |

| Age<br>Taxes    | 2000<br>1756 |
|-----------------|--------------|
| Tax Year        | 2019         |
| MLS#<br>Parking | 7            |

Lifestyle. Tranquility. Opportunity. Presenting Far Side Farm, an 8.2 acre estate in beautiful Otter Point. The property hosts a variety of opportunities for living, working, and relaxing. The home is a 3000 sq ft, 3 bedroom, 3 bathroom, West Coast Contemporary. The upper level hosts a loft style master bedroom and studio with floor to ceiling windows, that merge with the high vaulted ceilings. The mid level provides a functional open concept layout where a row of large windows offers an impressive ocean view overlooking Gordon's Beach. The lower level has a large 1 bedroom, self contained suite, that provides several options for quests, or to add another business venture. The surrounding property provides a myriad of gardens, trails, outbuildings, hobbies, and beauty. Over 100 different types of fruit, vegetables, herbs, flowers, and mushrooms are ready to be enjoyed personally, or as a viable business plan. Wine can be bottled, fruit and vegetables can be sold, flowers can be arranged, and livestock can be raised as part of this turn-key operation that has farm status. 3 acres of this parcel are actively used as part of the farm, the remaining 5 acres are home to a picturesque forest complete with walking trails and a pothole creek. Forage for mushrooms, walk the dog, or just find peace in this untouched fragment of Nirvana.