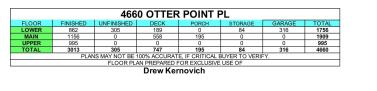

## 4660 Otter Point Place

Drew Kernovich Pemberton Holmes - Cloverdale

41

VIRTUAL

| Bedrooms 3<br>Bathrooms 3<br>Lot Size 8.21<br>Eloor Sooce 3013 | t |
|----------------------------------------------------------------|---|
| Floor Space 3013                                               |   |

| Age<br>Taxes    | 2000<br>1756 |
|-----------------|--------------|
| Tax Year        | 2019         |
| MLS#<br>Parking | 7            |

Lifestyle. Tranquility. Opportunity. Presenting Far Side Farm, an 8.2 acre estate in beautiful Otter Point. The property hosts a variety of opportunities for living, working, and relaxing. The home is a 3000 sq ft, 3 bedroom, 3 bathroom, West Coast Contemporary. The upper level hosts a loft style master bedroom and studio with floor to ceiling windows, that merge with the high vaulted ceilings. The mid level provides a functional open concept layout where a row of large windows offers an impressive ocean view overlooking Gordon's Beach. The lower level has a large 1 bedroom, self contained suite, that provides several options for quests, or to add another business venture. The surrounding property provides a myriad of gardens, trails, outbuildings, hobbies, and beauty. Over 100 different types of fruit, vegetables, herbs, flowers, and mushrooms are ready to be enjoyed personally, or as a viable business plan. Wine can be bottled, fruit and vegetables can be sold, flowers can be arranged, and livestock can be raised as part of this turn-key operation that has farm status. 3 acres of this parcel are actively used as part of the farm, the remaining 5 acres are home to a picturesque forest complete with walking trails and a pothole creek. Forage for mushrooms, walk the dog, or just find peace in this untouched fragment of Nirvana.