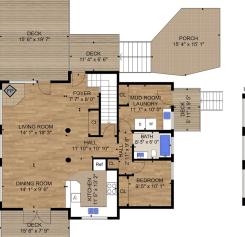

## 4660 Otter Point Place

Drew Kernovich Pemberton Holmes - Cloverdale

41

VIRTUAL

| Bedrooms 3<br>Bathrooms 3<br>Lot Size 8.21<br>Eloor Sooce 3013 | t |
|----------------------------------------------------------------|---|
| Floor Space 3013                                               |   |

| Age<br>Taxes    | 2000<br>1756 |
|-----------------|--------------|
| Tax Year        | 2019         |
| MLS#<br>Parking | 7            |

Lifestyle. Tranquility. Opportunity. Presenting Far Side Farm, an 8.2 acre estate in beautiful Otter Point. The property hosts a variety of opportunities for living, working, and relaxing. The home is a 3000 sq ft, 3 bedroom, 3 bathroom, West Coast Contemporary. The upper level hosts a loft style master bedroom and studio with floor to ceiling windows, that merge with the high vaulted ceilings. The mid level provides a functional open concept layout where a row of large windows offers an impressive ocean view overlooking Gordon's Beach. The lower level has a large 1 bedroom, self contained suite, that provides several options for quests, or to add another business venture. The surrounding property provides a myriad of gardens, trails, outbuildings, hobbies, and beauty. Over 100 different types of fruit, vegetables, herbs, flowers, and mushrooms are ready to be enjoyed personally, or as a viable business plan. Wine can be bottled, fruit and vegetables can be sold, flowers can be arranged, and livestock can be raised as part of this turn-key operation that has farm status. 3 acres of this parcel are actively used as part of the farm, the remaining 5 acres are home to a picturesque forest complete with walking trails and a pothole creek. Forage for mushrooms, walk the dog, or just find peace in this untouched fragment of Nirvana.