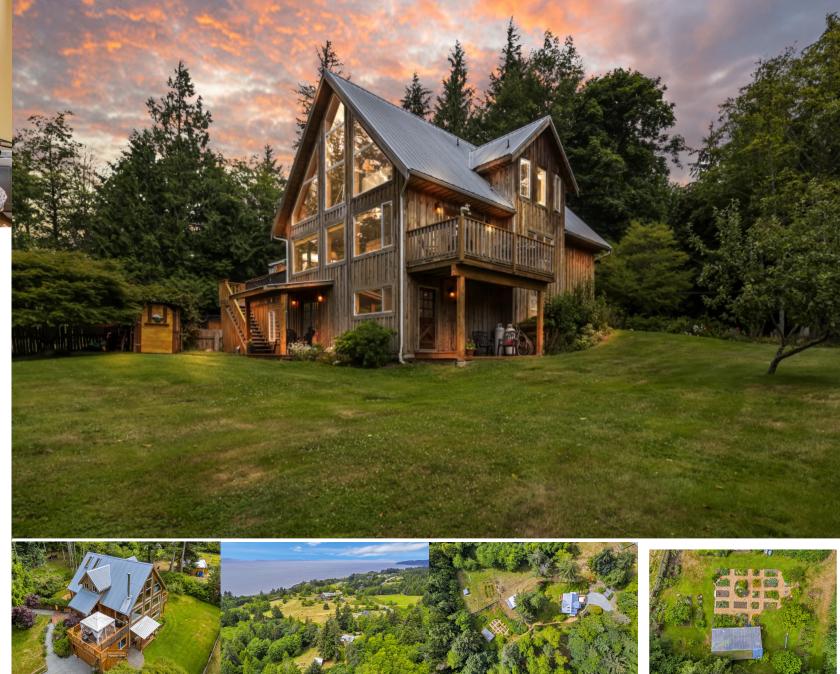

| Age<br>Taxes    | 2000<br>1756 |
|-----------------|--------------|
| Tax Year        | 2019         |
| MLS#<br>Parking | 7            |

Lifestyle. Tranquility. Opportunity. Presenting Far Side Farm, an 8.2 acre estate in beautiful Otter Point. The property hosts a variety of opportunities for living, working, and relaxing. The home is a 3000 sq ft, 3 bedroom, 3 bathroom, West Coast Contemporary. The upper level hosts a loft style master bedroom and studio with floor to ceiling windows, that merge with the high vaulted ceilings. The mid level provides a functional open concept layout where a row of large windows offers an impressive ocean view overlooking Gordon's Beach. The lower level has a large 1 bedroom, self contained suite, that provides several options for quests, or to add another business venture. The surrounding property provides a myriad of gardens, trails, outbuildings, hobbies, and beauty. Over 100 different types of fruit, vegetables, herbs, flowers, and mushrooms are ready to be enjoyed personally, or as a viable business plan. Wine can be bottled, fruit and vegetables can be sold, flowers can be arranged, and livestock can be raised as part of this turn-key operation that has farm status. 3 acres of this parcel are actively used as part of the farm, the remaining 5 acres are home to a picturesque forest complete with walking trails and a pothole creek. Forage for mushrooms, walk the dog, or just find peace in this untouched fragment of Nirvana.