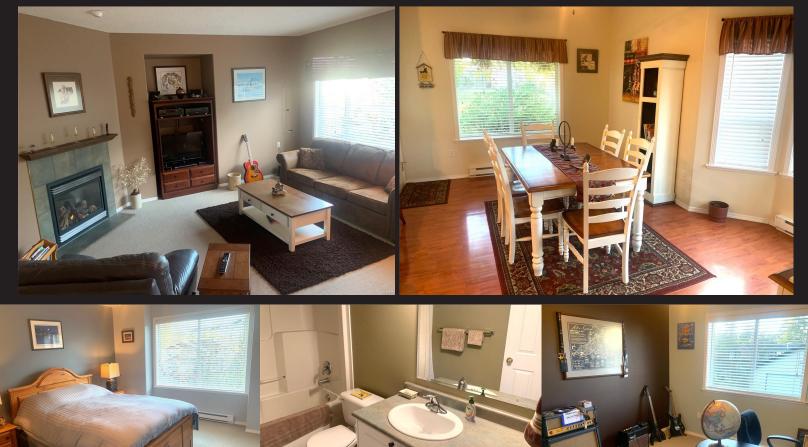

## Storybook Cowichan Bay Family Home

Situated at the end of a small cul de sac in popular Cowichan Bay, this main level entry, 3 bedroom, 2 ½ bathroom, 2 level home is that storybook home you've dreamed of to raise your family in! It's not too small and it's not too big and at 1700 sq.ft. it's just right and it even has a dry walled, insulated and heated double garage with bathroom out back for extra room for home gym or extra play space for the kids or dad. There's a fully fenced big back yard with gardens and fire-pit too ideal for kids, friends and pets. The bedrooms 'up" styled floorplan is classic and the main living area include a nice dining area off the kitchen that leads to a BBQ patio and a nice propane fireplace in the cozy living room. This is a rare offering in this market and won't last!