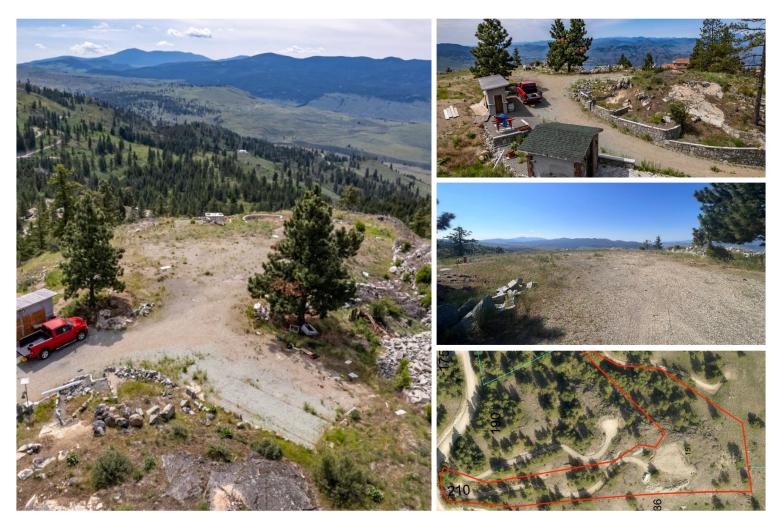

## 250-809-5454

MICHELLEFRITZ@REMAX.NET WWW.OSOYOOSFORSALE.COM

8507A MAIN ST, OSOYOOS, BC VOH 1VO

GORGEOUS MOUNTAIN, VALLEY AND LAKE VIEWS! Build your ideal home on this 3.9-Acre Lot just waiting to make your dreams a reality. Peregrine subdivision offers some of the most breath taking South, South/West views of the mountain ranges, Osoyoos Lake and the valley below. This great property includes Gated entry, Existing Rock Retaining Walls, 2 Drilled Wells, Hydro to Lot, and Fire Hydrant nearby. English Cottage Style Rancher building plans available. Just a short 20-min drive East of Osoyoos, you can enjoy the tranquility that the mountains provide with a community feel being part of the Anarchist Mountain neighbourhood. This property is surrounded by Walking, Hiking, and Biking Trails, as well as Local Ski Hills, just to name a few activities friends and family can enjoy!

Area Bedrooms Bathrooms Lot Size Floor Space Osoyoos Rural 3.9 Age Taxes Tax Year Water Sewer Itilities

1987 2023 Well Septic Tank and Field Electricity Available