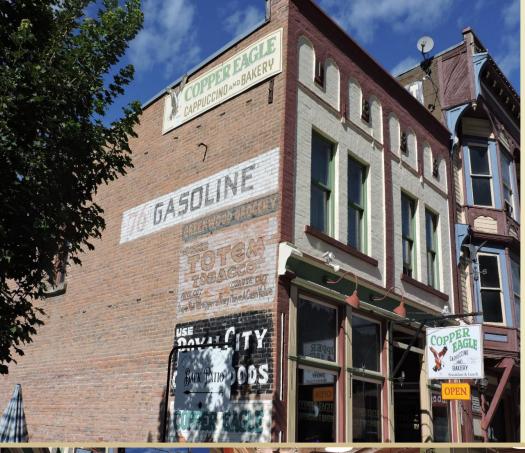

Copper Eagle Cappuccino & Bakery, in Greenwood, BC. Very successful business, in operation for many years. Turn key business, all equipment, building, land, recipes, and Seller willing to train! Seller may be willing to finance. Live upstairs in the 3 Bedroom, 1 Bathroom home and run your business downstairs. Solid built Heritage building in prime location, right on the main street. Full basement offers plenty of storage, full laundry, 2 car garage, and walk in freezer. Newer compressors for freezer and cooler. Newer central air conditioning. Kitchen offers a walk in cooler, commercial mixer, bakery oven, and all equipment needed for day to day operation. Upstairs offers very private 3 bedroom, 1 bathroom home for additional income, or personal living space. Copper Eagle offers food and beverage to go, enjoy the relaxing space inside, or lounge outside on the patio. Greenwood is located in the Kootenay Boundary, which Highway 3 runs right through. Local population of over 700 people, services the entire West Boundary area, and has a large tourist business during the Summer months. Greenwood is Canada's smallest City, and has a robust history of mining. Come be a part of this growing community, and own a piece of history. Click on multimedia and additional photos below for an additional video and virtual viewing. Call your REALTOR® today!