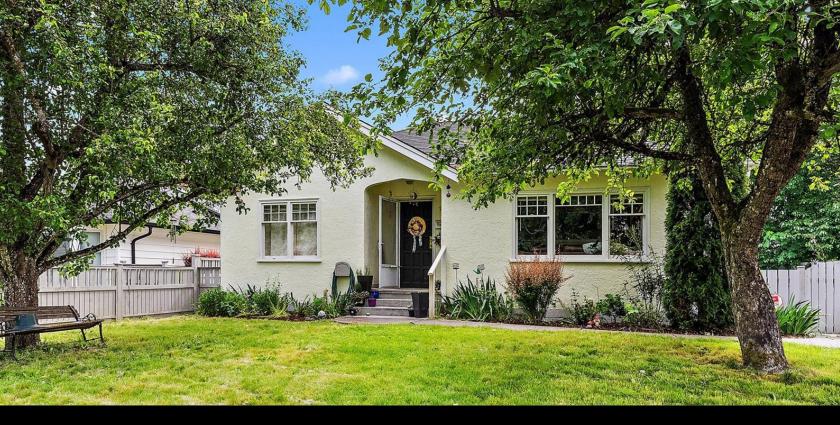

## **Charming Duncan Character Home**

Located at the end of a quiet residential no thru road, walking distance to town & all amenities, this lovely main level entry w/full basement home exudes character & charm from the original hardwood floors to the dining room wainscoting. Boasting 2,081 Sq. Ft. of living space (bsmt partially finished) including 3 bedrooms (could easily be 4) plus a den & 1 bathroom, the home features French doors, a large living room &, a big basement family/rec room & has seen numerous upgrades such as gas fireplace, heat pump, hot water on demand, newer roof & more. The level .17 acre lot is fully fenced with a patio & ample space for kids & pets & there is even a separate storage shed. This property also offers development potential as the current MDR zoning allows for multi unit dwellings. Perfect for young families, investors & developers alike this is an affordable value added offering, don't wait to make this home part of your next adventure.

SPECS FEATURES AreaEast DuncanBedrooms3 + DenBathrooms1Lot Size0.17 AcreFloor Space2,081sq.ft

Age Taxes Tax Year MLS# Parking

1948 \$4,002 2022 966717 Driveway/Open

To view more info scan this QR code with your smart phone