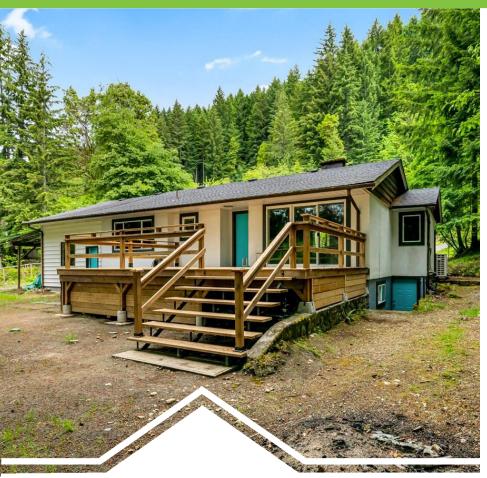

## 10520 Cypress Rd

\$670,000

## LAKEVIEWS FROM YOUR DECK

Upgrades are all done on this level entry home. Three bedroom main level with lake views. Hardwood flooring in the living room, with a spectacular view of the lake. New Exterior doors with fabulous sliding door out to a new 350 sq ft deck for entertaining or just relaxing. plenty of yard space for games and gardens if you are into it. All walls have been newly insulated. Large New kitchen new appliance great place to enjoy morning coffee or move to the deck for the lake views. Two spacious bedrooms, one with amazing lake views. A third bedroom that could also be used as an office. new four-piece bathroom with tub surround. Basement newly insulated with lots of potential possible suite. New heat pump, new lighting, new furnace, new windows and trim, NEW SEPTIC, new perimeter drains. 9ft carport and partially Landscaped with shrubs. Situated at the end of the cul-desac. An abundance of wildlife in the area. Walking distance to the heart of Youbou and the pub. Nothing to do here.