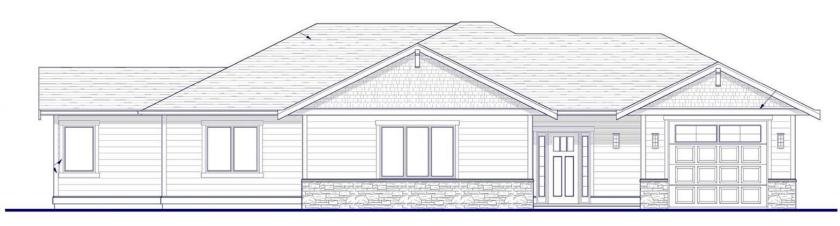

### 9802 Napier Pl

BRAND NEW customizable open concept rancher under construction in the quaint seaside village of Chemainus. This 1599 sqft, 3 bed 2 bath home features: Partial ocean views, Forced air natural gas furnace, natural gas fireplace, 9 foot ceilings, ensuite bathroom, walk in closet, hardi plank siding with stone features, thermal windows, one and a half car garage, 16'x10' rear patio, crawl space for storage, laundry room, rear retaining wall with fencing along Chemainus Road as well as fencing along Chapman Road, and new home warranty. Great location within walking distance to the ocean, marinas, shopping, restaurants, recreation, parks, trails, golfing and more. Property is eligible for Property Transfer Tax exemption. This listing is freehold and is not strata. A perfect opportunity to enjoy the Cowichan lifestyle. Photos are of similar units, not exactly as shown.