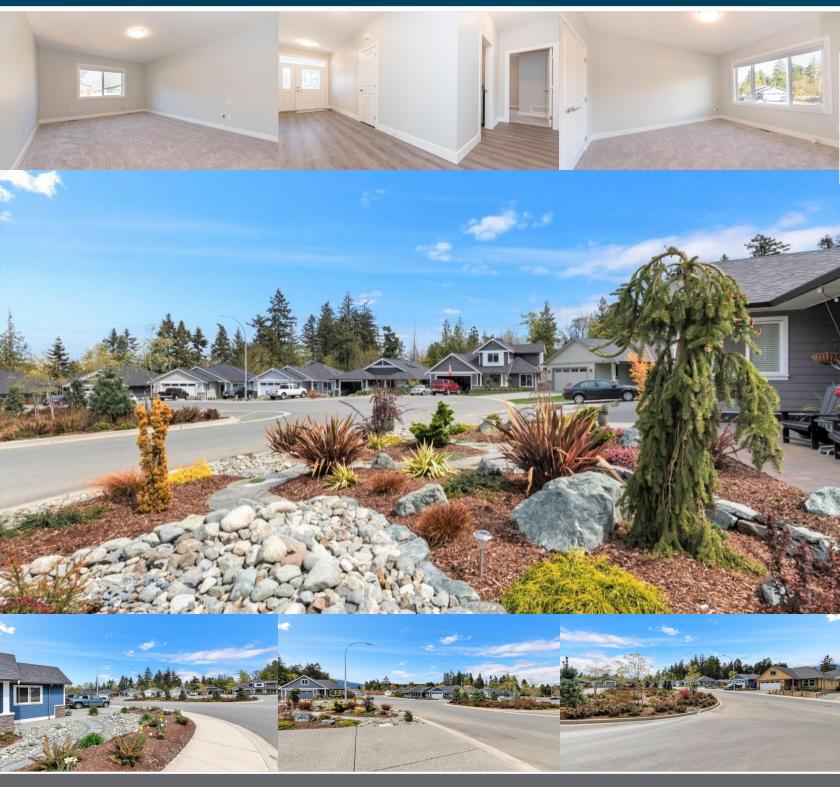

### 9802 Napier Pl

BRAND NEW customizable open concept rancher under construction in the quaint seaside village of Chemainus. This 1599 sqft, 3 bed 2 bath home features: Partial ocean views, Forced air natural gas furnace, natural gas fireplace, 9 foot ceilings, ensuite bathroom, walk in closet, hardi plank siding with stone features, thermal windows, one and a half car garage, 16'x10' rear patio, crawl space for storage, laundry room, rear retaining wall with fencing along Chemainus Road as well as fencing along Chapman Road, and new home warranty. Great location within walking distance to the ocean, marinas, shopping, restaurants, recreation, parks, trails, golfing and more. Property is eligible for Property Transfer Tax exemption. This listing is freehold and is not strata. A perfect opportunity to enjoy the Cowichan lifestyle. Photos are of similar units, not exactly as shown.