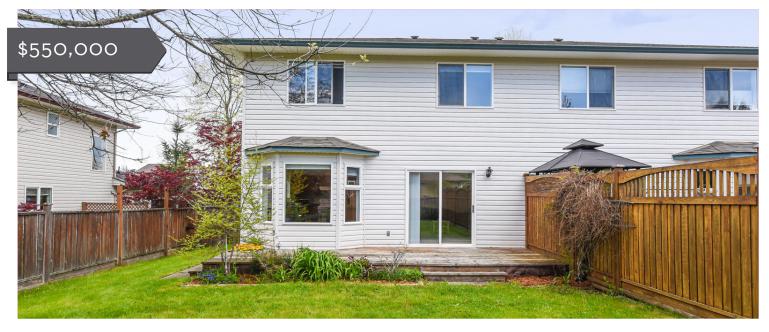

## CHRISTOPH

REAL ESTATE GROUP

B-115 Timberlane Rd

BEDROOMS: 3 BATH: 2.5 SQUARE FOOTAGE: 1,449 LOT ACRES: Attached LOCATION: Courtenay

Jakob Christoph

PERSONAL REAL ESTATE

CORPORATION

office cell 250-339-2021 250-702-6408

## About B-115 Timberlane Rd

Move-in ready half duplex in desirable Puntledge River location! Excellent area, steps to the River, parks, trails, schools & all of downtown Courtenay's amenities. Neutral colours throughout & well maintained. Main level living floorplan features spacious kitchen with bay window & cellulose blinds, adjoining dining room, separate living room, 2pc powder room, laundry room & access to the single car garage. Upstairs there are 3 bedrooms, 4pc bathroom & the primary bedroom includes a 3pc ensuite. Private & fenced backyard with easy care lawn, mature landscaping & a sunny patio. Quiet location close to all the amenities of downtown, schools, trails & river. Other features include a central vacuum system & power lift garage door. The roof was replaced by previous owners about 10 years ago. This was an excellent investment rental for the owner for the last 5 years. Home is ready for a quick possession.