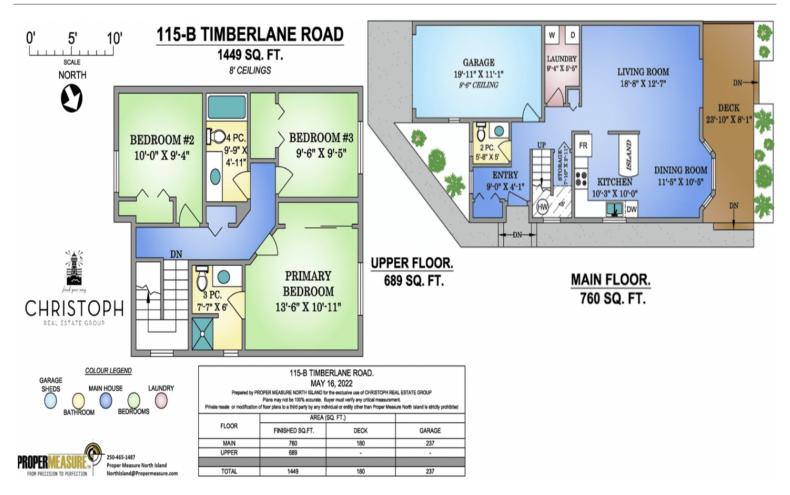

## CHRISTOPH

REAL ESTATE GROUP

B-115 Timberlane Rd

BEDROOMS: 3 BATH: 2.5 SQUARE FOOTAGE: 1,449 LOT ACRES: Attached LOCATION: Courtenay

Jakob Christoph

PERSONAL REAL ESTATE

CORPORATION

office cell 250-339-2021 250-702-6408

## About B-115 Timberlane Rd

Move-in ready half duplex in desirable Puntledge River location! Excellent area, steps to the River, parks, trails, schools & all of downtown Courtenay's amenities. Neutral colours throughout & well maintained. Main level living floorplan features spacious kitchen with bay window & cellulose blinds, adjoining dining room, separate living room, 2pc powder room, laundry room & access to the single car garage. Upstairs there are 3 bedrooms, 4pc bathroom & the primary bedroom includes a 3pc ensuite. Private & fenced backyard with easy care lawn, mature landscaping & a sunny patio. Quiet location close to all the amenities of downtown, schools, trails & river. Other features include a central vacuum system & power lift garage door. The roof was replaced by previous owners about 10 years ago. This was an excellent investment rental for the owner for the last 5 years. Home is ready for a quick possession.