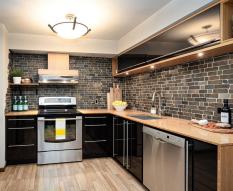

## 204-2647 Graham St

\$369,000

Area: Hillside

Bedrooms: 1
Floor Space: 675 Sq. Ft.
2020 Taxes: \$1561
Features: In-Suite Laundry, Rentals,
Pet(s) (see bylaws) and 1 Parking space

Centrally located, the Sovereign is a rentable, pet and family friendly complex offering shopping within walking distance which makes this a great investment property or a perfect home for a single person or couple. Unit 204 is a one of a kind tricked out 1 bedroom suite that offers a gorgeous designer kitchen with high-end appliances, Bamboo countertops and in-suite laundry. The dining room has a custom-built buffet designed to hold a huge saltwater aquarium. The living room offers a built-in entertainment shelving system with wired in surround sound and set up to hang your big screen TV. This custom one bedroom offers a large walk-in closet with a built-in closet organizer that will be sure to impress. Video Tour available at www.listingsvictoria.com