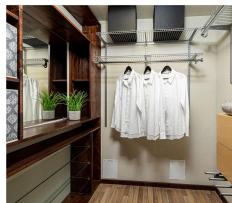

## 204-2647 Graham St

\$369,000

Area: Hillside

Bedrooms: 1
Floor Space: 675 Sq. Ft.
2020 Taxes: \$1561
Features: In-Suite Laundry, Rentals,
Pet(s) (see bylaws) and 1 Parking space

Centrally located, the Sovereign is a rentable, pet and family friendly complex offering shopping within walking distance which makes this a great investment property or a perfect home for a single person or couple. Unit 204 is a one of a kind tricked out 1 bedroom suite that offers a gorgeous designer kitchen with high-end appliances, Bamboo countertops and in-suite laundry. The dining room has a custom-built buffet designed to hold a huge saltwater aquarium. The living room offers a built-in entertainment shelving system with wired in surround sound and set up to hang your big screen TV. This custom one bedroom offers a large walk-in closet with a built-in closet organizer that will be sure to impress. Video Tour available at www.listingsvictoria.com