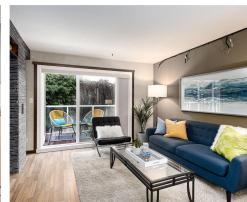

## 204-2647 Graham St

\$369,000

Area: Hillside

Bedrooms: 1
Floor Space: 675 Sq. Ft.
2020 Taxes: \$1561
Features: In-Suite Laundry, Rentals,
Pet(s) (see bylaws) and 1 Parking space

Centrally located, the Sovereign is a rentable, pet and family friendly complex offering shopping within walking distance which makes this a great investment property or a perfect home for a single person or couple. Unit 204 is a one of a kind tricked out 1 bedroom suite that offers a gorgeous designer kitchen with high-end appliances, Bamboo countertops and in-suite laundry. The dining room has a custom-built buffet designed to hold a huge saltwater aquarium. The living room offers a built-in entertainment shelving system with wired in surround sound and set up to hang your big screen TV. This custom one bedroom offers a large walk-in closet with a built-in closet organizer that will be sure to impress. Video Tour available at www.listingsvictoria.com