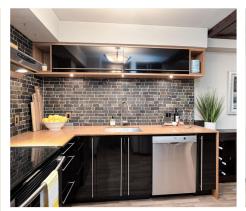

## 204-2647 Graham St

\$369,000

Area: Hillside

Bedrooms: 1
Floor Space: 675 Sq. Ft.
2020 Taxes: \$1561
Features: In-Suite Laundry, Rentals,
Pet(s) (see bylaws) and 1 Parking space

Centrally located, the Sovereign is a rentable, pet and family friendly complex offering shopping within walking distance which makes this a great investment property or a perfect home for a single person or couple. Unit 204 is a one of a kind tricked out 1 bedroom suite that offers a gorgeous designer kitchen with high-end appliances, Bamboo countertops and in-suite laundry. The dining room has a custom-built buffet designed to hold a huge saltwater aquarium. The living room offers a built-in entertainment shelving system with wired in surround sound and set up to hang your big screen TV. This custom one bedroom offers a large walk-in closet with a built-in closet organizer that will be sure to impress. Video Tour available at www.listingsvictoria.com