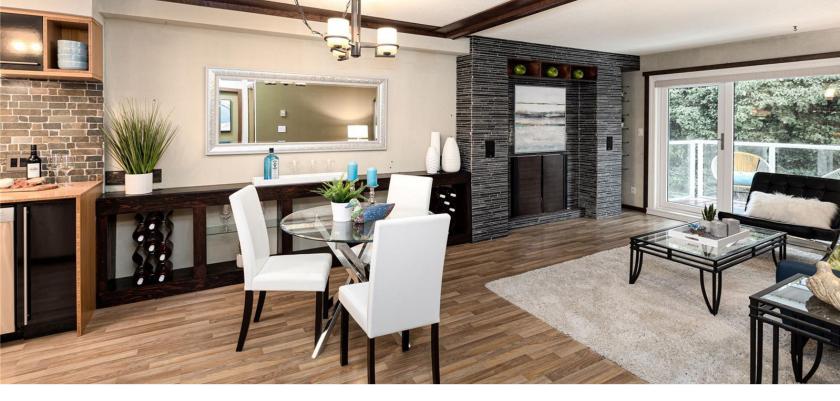

## 204-2647 Graham St

\$369,000

Area: Hillside

Bedrooms: 1
Floor Space: 675 Sq. Ft.
2020 Taxes: \$1561
Features: In-Suite Laundry, Rentals,
Pet(s) (see bylaws) and 1 Parking space

Centrally located, the Sovereign is a rentable, pet and family friendly complex offering shopping within walking distance which makes this a great investment property or a perfect home for a single person or couple. Unit 204 is a one of a kind tricked out 1 bedroom suite that offers a gorgeous designer kitchen with high-end appliances, Bamboo countertops and in-suite laundry. The dining room has a custom-built buffet designed to hold a huge saltwater aquarium. The living room offers a built-in entertainment shelving system with wired in surround sound and set up to hang your big screen TV. This custom one bedroom offers a large walk-in closet with a built-in closet organizer that will be sure to impress. Video Tour available at www.listingsvictoria.com