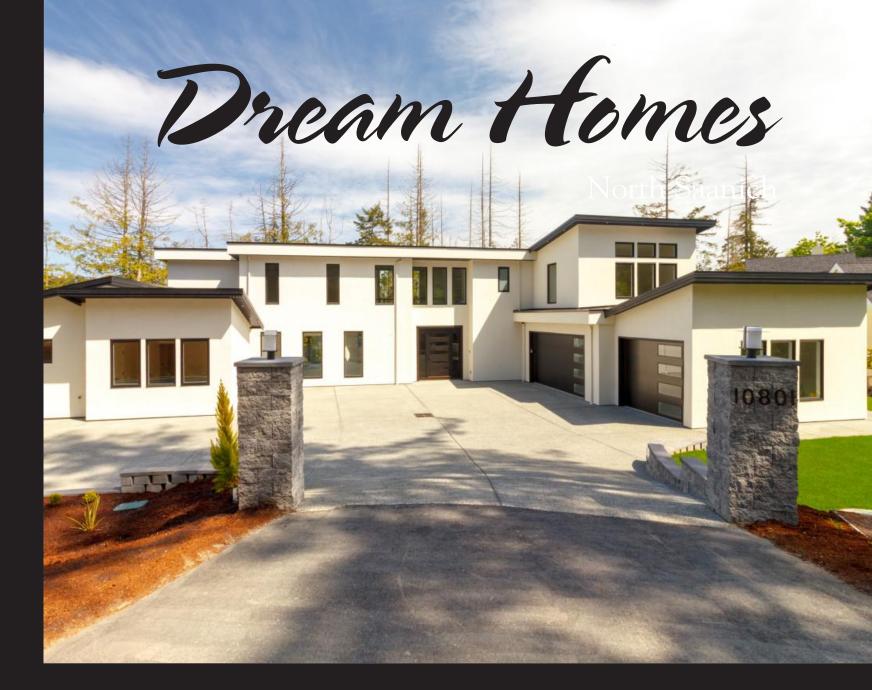

## 10801 Mcdonald Park Rd

Aaron & Darron Hambley
Pemberton Holmes - Cloverdale

150 - 805 Cloverdale Ave \$1,999,868

McDonald Park Area Bedrooms Bathrooms

0.49 acres Lot Size Floor Space 4,800 sqft

Age Taxes Tax Year MLS# Parking

## 10801 Mcdonald Park Rd

Breathtaking 4800 square foot home nestled in the exclusive McDonald Park neighbourhood. This prestigious custom home boasts quality finishings and was built to the highest of standards. The main living area is nothing short of spectacular with soaring ceilings and a stunning kitchen. Entertaining is a must with your generous sized media room which features a wet bar. On the upper level there are 4 bedrooms including two extensive master bedrooms, both showcasing sizeable walk in closets and spa like bathrooms. There's tons of room for guests, extended family or even a mortgage helper with the legal 2 bedroom suite. Price does not include GST.