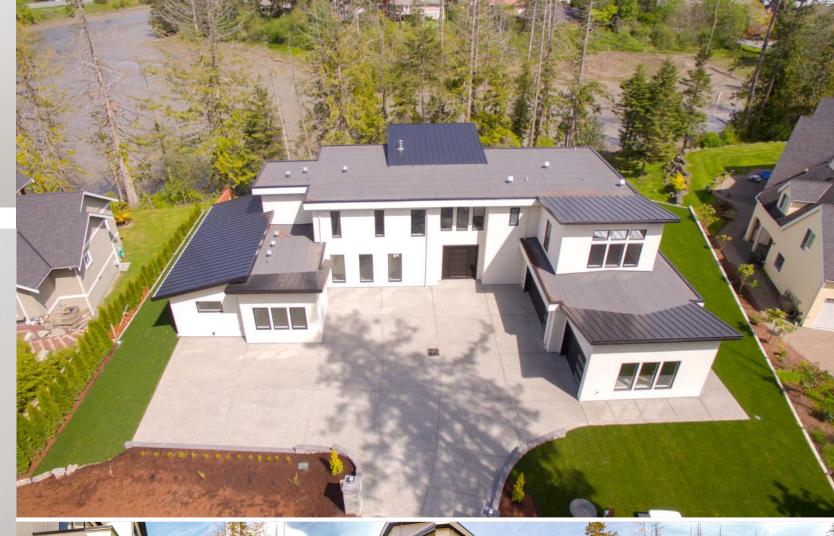

## 10801 Mcdonald Park Rd

Aaron & Darron Hambley
Pemberton Holmes - Cloverdale

150 - 805 Cloverdale Ave \$1,999,868

McDonald Park Area Bedrooms Bathrooms

0.49 acres Lot Size Floor Space 4,800 sqft

Age Taxes Tax Year MLS# Parking

## 10801 Mcdonald Park Rd

Breathtaking 4800 square foot home nestled in the exclusive McDonald Park neighbourhood. This prestigious custom home boasts quality finishings and was built to the highest of standards. The main living area is nothing short of spectacular with soaring ceilings and a stunning kitchen. Entertaining is a must with your generous sized media room which features a wet bar. On the upper level there are 4 bedrooms including two extensive master bedrooms, both showcasing sizeable walk in closets and spa like bathrooms. There's tons of room for guests, extended family or even a mortgage helper with the legal 2 bedroom suite. Price does not include GST.