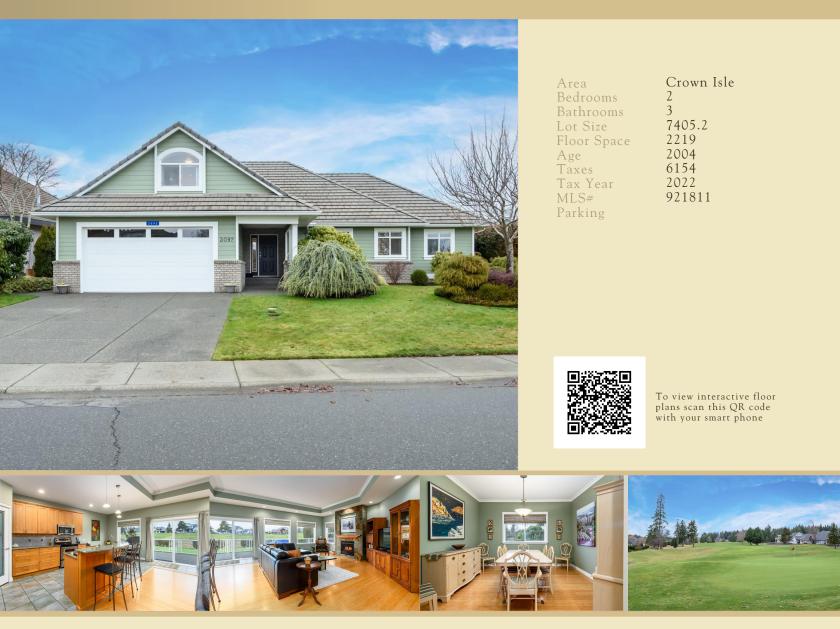

## 3092 Royal Vista Way

Welcome home, this custom-built Executive Rancher with upper loft overlooks the 10th Green at Cr. Isle golf resort. Custom built by the current owner, this open concept home features a large open floor plan, bathed in morning sun, bamboo flooring throughout, large great room, gas fireplace with stone feature wall and an entire wall of windows and french doors opening onto the backyard patio. The adjacent kitchen features raised island with breakfast bar, separate walk-in pantry stainless appliances + separate dinning room. The large bedroom is perfect for a shared office space, with Murphy bed and plenty of space. The primary bedroom is open and spacious, walk in ensuite, double closets and glass french door opening onto the patio. A huge loft bonus room upstairs for company, complete with self contained bathroom and closet. A unique location on the golf course, it is bright and airy, only one neighbor on the West side, overlooks the10th green, and flanked by the adjacent pathway