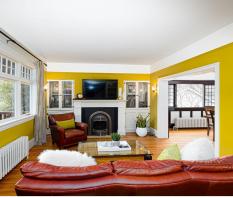

## 88 Obed Ave

\$1,349,000

Area: Gorge
Bedrooms: 4
2021 Taxes: 3228
Floor Space: 2349

Age: 1912
Bathrooms: 3
MLS# 889536
\*1 Bedroom Suite\*

Meticulous 1912 character home centrally located in the sought after Gorge area. Within a few minutes you can access the Gorge waterway, community gardens, kayak and paddleboard rentals, Galloping Goose Trail, Tillicum and Uptown malls. This stunning home has been loved by the current owners for over 35 years and it shows. They have upgraded or replaced much of the house over the years to bring things to current expectations. All of the mechanical has been done, including new water lines from the boiler to the radiators, sewer and water supply lines, 2 pipe perimeter drain system, newer roof, and a 200 amp system. Floorplans and videos available at www.craigtoker.com