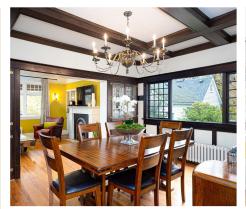

## 88 Obed Ave

\$1,349,000

Area: Gorge
Bedrooms: 4
2021 Taxes: 3228
Floor Space: 2349

Age: 1912
Bathrooms: 3
MLS# 889536
\*1 Bedroom Suite\*

Meticulous 1912 character home centrally located in the sought after Gorge area. Within a few minutes you can access the Gorge waterway, community gardens, kayak and paddleboard rentals, Galloping Goose Trail, Tillicum and Uptown malls. This stunning home has been loved by the current owners for over 35 years and it shows. They have upgraded or replaced much of the house over the years to bring things to current expectations. All of the mechanical has been done, including new water lines from the boiler to the radiators, sewer and water supply lines, 2 pipe perimeter drain system, newer roof, and a 200 amp system. Floorplans and videos available at www.craigtoker.com