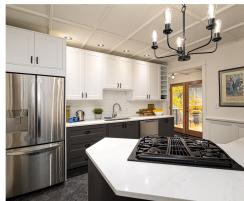

## 88 Obed Ave

\$1,349,000

Area: Gorge
Bedrooms: 4
2021 Taxes: 3228
Floor Space: 2349

Age: 1912
Bathrooms: 3
MLS# 889536
\*1 Bedroom Suite\*

Meticulous 1912 character home centrally located in the sought after Gorge area. Within a few minutes you can access the Gorge waterway, community gardens, kayak and paddleboard rentals, Galloping Goose Trail, Tillicum and Uptown malls. This stunning home has been loved by the current owners for over 35 years and it shows. They have upgraded or replaced much of the house over the years to bring things to current expectations. All of the mechanical has been done, including new water lines from the boiler to the radiators, sewer and water supply lines, 2 pipe perimeter drain system, newer roof, and a 200 amp system. Floorplans and videos available at www.craigtoker.com