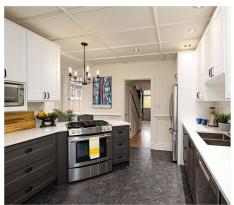

## 88 Obed Ave

\$1,349,000

Area: Gorge
Bedrooms: 4
2021 Taxes: 3228
Floor Space: 2349

Age: 1912
Bathrooms: 3
MLS# 889536
\*1 Bedroom Suite\*

Meticulous 1912 character home centrally located in the sought after Gorge area. Within a few minutes you can access the Gorge waterway, community gardens, kayak and paddleboard rentals, Galloping Goose Trail, Tillicum and Uptown malls. This stunning home has been loved by the current owners for over 35 years and it shows. They have upgraded or replaced much of the house over the years to bring things to current expectations. All of the mechanical has been done, including new water lines from the boiler to the radiators, sewer and water supply lines, 2 pipe perimeter drain system, newer roof, and a 200 amp system. Floorplans and videos available at www.craigtoker.com