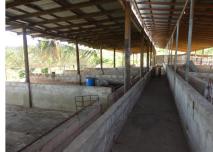

## MLS # 59592

Grow what you eat and eat what you grow is a global trend. This 23 acre is situated in Hampstead St Mary, a short driving distance to the beautiful white sand beaches and only 1.8km from the main road, the property has easy access to the Port Maria shopping area with banks, supermarkets, hospital. With the recent opening of the Ian Flemming International Airport in St Mary, a tourism belt has been declared along the coastline from St Mary to Portland, The property has a furnished 4 bedroom 2 bathroom house with a balcony that overlooks the entire farm complemented by a generator and adequate water supply (10 tanks) along with a 40,000 gallon tank under the house. Available in the area are JPS electricity supply and NWC water supply along with internet and cable services. The farm has about 20,000 sq. ft of covered space and a 40 ft container cold storage. Crops and fruit trees include coconuts, bananas, plantains, pimento mango, apple, avocado, guava, custard apple,