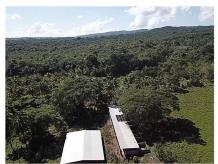

## MLS # 59592

Grow what you eat and eat what you grow is a global trend. This 23 acre is situated in Hampstead St Mary, a short driving distance to the beautiful white sand beaches and only 1.8km from the main road, the property has easy access to the Port Maria shopping area with banks, supermarkets, hospital. With the recent opening of the Ian Flemming International Airport in St Mary, a tourism belt has been declared along the coastline from St Mary to Portland, The property has a furnished 4 bedroom 2 bathroom house with a balcony that overlooks the entire farm complemented by a generator and adequate water supply (10 tanks) along with a 40,000 gallon tank under the house. Available in the area are JPS electricity supply and NWC water supply along with internet and cable services. The farm has about 20,000 sq. ft of covered space and a 40 ft container cold storage. Crops and fruit trees include coconuts, bananas, plantains, pimento mango, apple, avocado, guava, custard apple,