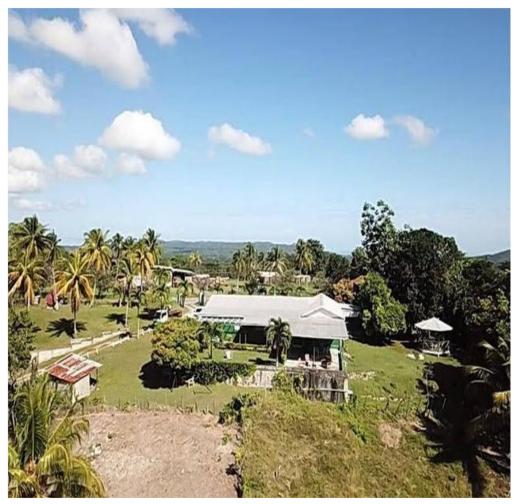

## MLS # 59592

Grow what you eat and eat what you grow is a global trend. This 23 acre is situated in Hampstead St Mary, a short driving distance to the beautiful white sand beaches and only 1.8km from the main road, the property has easy access to the Port Maria shopping area with banks, supermarkets, hospital. With the recent opening of the Ian Flemming International Airport in St Mary, a tourism belt has been declared along the coastline from St Mary to Portland, The property has a furnished 4 bedroom 2 bathroom house with a balcony that overlooks the entire farm complemented by a generator and adequate water supply (10 tanks) along with a 40,000 gallon tank under the house. Available in the area are JPS electricity supply and NWC water supply along with internet and cable services. The farm has about 20,000 sq. ft of covered space and a 40 ft container cold storage. Crops and fruit trees include coconuts, bananas, plantains, pimento mango, apple, avocado, guava, custard apple,