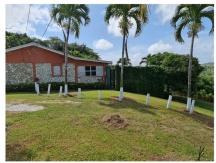

## MLS # 59592

Grow what you eat and eat what you grow is a global trend. This 23 acre is situated in Hampstead St Mary, a short driving distance to the beautiful white sand beaches and only 1.8km from the main road, the property has easy access to the Port Maria shopping area with banks, supermarkets, hospital. With the recent opening of the Ian Flemming International Airport in St Mary, a tourism belt has been declared along the coastline from St Mary to Portland, The property has a furnished 4 bedroom 2 bathroom house with a balcony that overlooks the entire farm complemented by a generator and adequate water supply (10 tanks) along with a 40,000 gallon tank under the house. Available in the area are JPS electricity supply and NWC water supply along with internet and cable services. The farm has about 20,000 sq. ft of covered space and a 40 ft container cold storage. Crops and fruit trees include coconuts, bananas, plantains, pimento mango, apple, avocado, guava, custard apple,