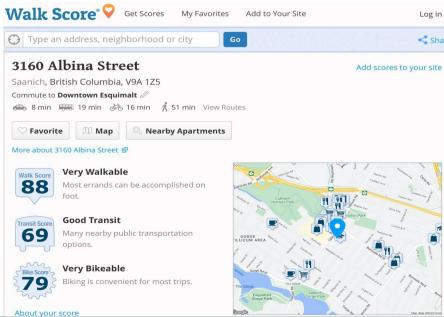

# **Lee Chambers**

(250) 384-8124 leechambers@shaw.ca leechambers.realtyhd.com

150-805 Cloverdale Ave

310-3160 Albina St

\$549,900

Welcome to your new home in a fantastic central location! This lovely, renovated & large 2 bedroom & 2 full bathroom unit showcases premium newer flooring throughout, an updated kitchen with newer stainless steel appliances, and a master bedroom with a full 4-pc. en-suite and a large walk-in closet. With over 1,000 sq. ft. of living space and full separation between bedrooms, it's perfectly suited to young families, retirees, student room-mates or working professionals. Private balcony with fantastic views of sunsets over the Sooke foothills. Walking distance to Tillicum Mall shopping & Rec Centre, Silvercity Theaters, Burnside Medical Clinic, schools and much more! Children and pets welcome, and a prudent strata that's completed many recent updates including a new roof! Also secure underground parking, a separate storage locker and a great \$40/nt. Guest Suite for visitors. Conveniently located steps from BC Transit for easy commuting.