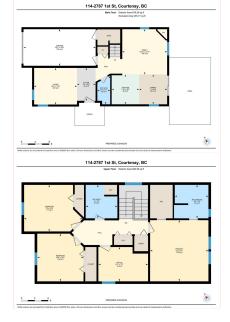

Area Courte
Bedrooms 3
Bathrooms 3
Lot Size 3920
Floor Space 1598

Courtenay City Age
3 Taxes
3 Tax Year
3920 MLS#
1598 Parking

2011 4048 2023 971924

To view interactive floor plans scan this QR code with your smart phone